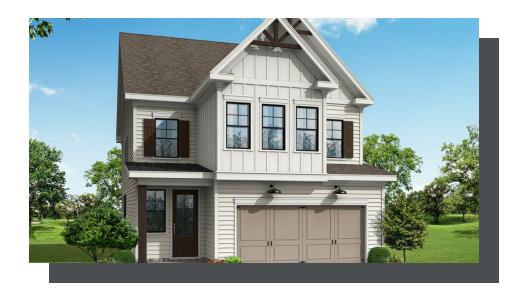

# KEYSTONE COLLECTION THE CARTER SINGLE FAMILY IN PALISADES | CUMMING, GA

PRICED FROM

\$632,900

2,453 - 2,816 Sq Ft

4 - 5 Beds

3 - 4 Baths

**2** Car Garage

رات 2.0 - 3.0 Story

- Classic 2-Story Single-Family Home with Optional 3rd Story
- Open Concept with a view from the Kitchen to the Dining to the Family Room
- L-Shaped Kitchen with seating for 3 at the Large Kitchen Island
- Sliding Glass Door Opens to a Patio off the Family Room Brings the Outdoors In
- Optional Covered Patio off the Family Room
- Second Floor Features the Owner's Suite, a Loft and Two Secondary Bedrooms
- Optional 3rd Floor Adds a 5th Bedroom and Full Bath