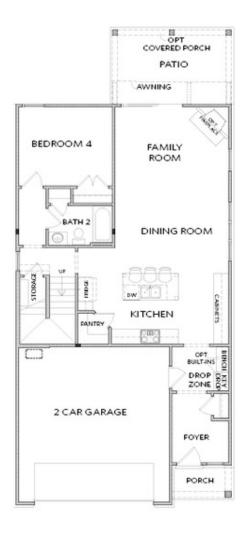

- Classic 2-Story Single-Family Home with Optional 3rd Story
- Open Concept with a view from the Kitchen to the Dining to the Family Room
- L-Shaped Kitchen with seating for 3 at the Large Kitchen Island
- Sliding Glass Door Opens to a Patio off the Family Room Brings the Outdoors In
- Optional Covered Patio off the Family Room
- Second Floor Features the Owner's Suite, a Loft and Two Secondary Bedrooms
- Optional 3rd Floor Adds a 5th Bedroom and Full Bath

### **Available Elevations**

FIRST FLOOR

Elevation C & D

Want to Know More About This Home?

SECOND FLOOR

Elevation C

Want to Know More About This Home?

SECOND FLOOR