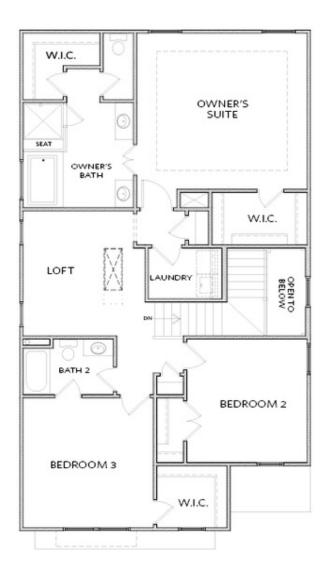

# THE CASTLEBERRY SINGLE FAMILY IN PALISADES | CUMMING, GA

SECOND FLOOR

Elevation D

Want to Know More About This Home?

CONTACT OUR COMMUNITY SALES MANAGER Call Us @ 470.456.9551