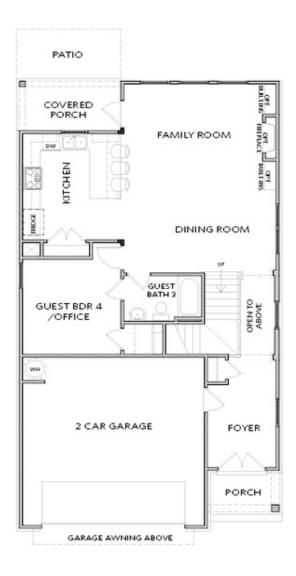

# THE CASTLEBERRY SINGLE FAMILY IN PALISADES | CUMMING, GA

FIRST FLOOR

Elevation D

Want to Know More About This Home?

CONTACT OUR COMMUNITY SALES MANAGER Call Us @ 470.456.9551