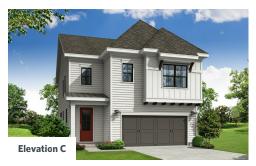

# KEYSTONE COLLECTION THE CASTLEBERRY SINGLE FAMILY INPALISADES | CUMMING, GA



PRICED FROM **\$629,900** 

**2,445 Sq Ft** 

4 Beds

3 Baths

**2 Car Garage** 

\_\_\_\_\_\_ 2.0 Story

- Classic 2-Story Single-Family Home
- Open Concept with a view from the Kitchen to the Dining to the Family Room
- U-Shaped Kitchen with seating for 3 at the Large Kitchen Peninsula
- Covered Patio off the Kitchen
- 2-Story Foyer
- Second Floor Features the Owner's Suite, a Loft and Two Secondary Bedrooms

### **Read More Online**

## **Available Elevations**











# THE CASTLEBERRY SINGLE FAMILY IN PALISADES | CUMMING, GA



FIRST FLOOR

Elevation D

Want to Know More About This Home?

CONTACT OUR COMMUNITY SALES MANAGER Call Us @ 470.456.9551







# THE CASTLEBERRY SINGLE FAMILY IN PALISADES | CUMMING, GA



SECOND FLOOR

Elevation D

Want to Know More About This Home?

CONTACT OUR COMMUNITY SALES MANAGER Call Us @ 470.456.9551