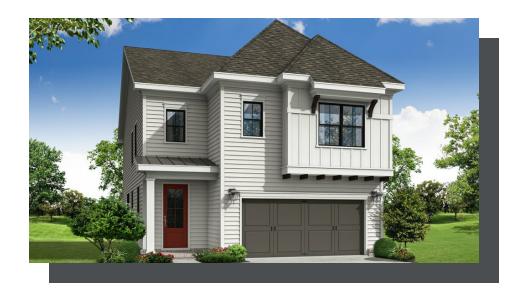

# KEYSTONE COLLECTION THE CASTLEBERRY SINGLE FAMILY INPALISADES | CUMMING, GA

PRICED FROM **\$629,900** 

**2,445 Sq Ft** 

4 Beds

3 Baths

**2 Car Garage** 

\_\_\_\_\_\_ 2.0 Story

- Classic 2-Story Single-Family Home
- Open Concept with a view from the Kitchen to the Dining to the Family Room
- U-Shaped Kitchen with seating for 3 at the Large Kitchen Peninsula
- Covered Patio off the Kitchen
- 2-Story Foyer
- Second Floor Features the Owner's Suite, a Loft and Two Secondary Bedrooms