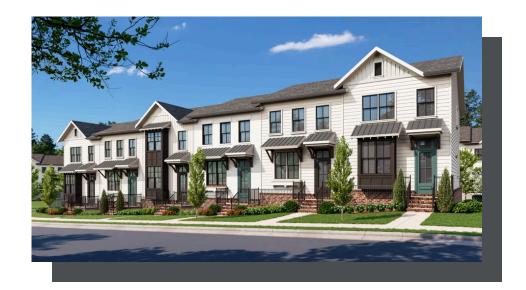

# PRICED FROM **\$534,650**

1,903 Sq Ft

3 Beds

⇒ 3.5 Baths

2 Car Garage

3.0 Story

- Spacious Three Story Design with Open Main Level Layout
- Elevated Home Entry on Main Level
- Gourmet Kitchen with Stainless Steel Appliances
- Large Kitchen Island with 3 Storage Cabinets
- Owner's Suite and Private Bath has Dual Vanities and Over Size Walk-In Closet on Upper Level
- A Secondary Bedroom and Laundry on Upper Level
- Private Guest Suite with Full Bath on Terrace