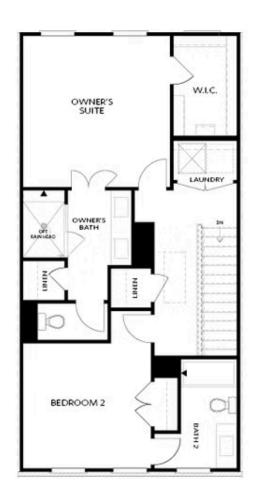

# PRICED FROM **\$534,650**

1,903 Sq Ft

3 Beds

⇒ 3.5 Baths

2 Car Garage

3.0 Story

- Spacious Three Story Design with Open Main Level Layout
- Elevated Home Entry on Main Level
- Gourmet Kitchen with Stainless Steel Appliances
- Large Kitchen Island with 3 Storage Cabinets
- Owner's Suite and Private Bath has Dual Vanities and Over Size Walk-In Closet on Upper Level
- A Secondary Bedroom and Laundry on Upper Level
- Private Guest Suite with Full Bath on Terrace

#### **Available Elevations**

FIRST FLOOR

Elevation J

Want to Know More About This Home?

SECOND FLOOR

Elevation J

Want to Know More About This Home?

THIRD FLOOR

Elevation J

Want to Know More About This Home?

SECOND FLOOR

THIRD FLOOR

OPTIONS

Want to Know More About This Home?