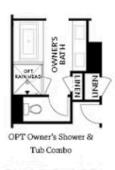

# PRICED FROM **\$534,650**

1,903 Sq Ft

3 Beds

⇒ 3.5 Baths

2 Car Garage

3.0 Story

- Spacious Three Story Design with Open Main Level Layout
- Elevated Home Entry on Main Level
- Gourmet Kitchen with Stainless Steel Appliances
- Large Kitchen Island with 3 Storage Cabinets
- Owner's Suite and Private Bath has Dual Vanities and Over Size Walk-In Closet on Upper Level
- A Secondary Bedroom and Laundry on Upper Level
- Private Guest Suite with Full Bath on Terrace