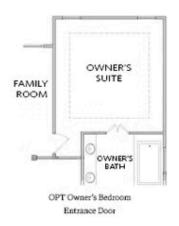

featuring a convenient drying area. Entertaining is a delight with a formal dining room perfect for hosting gatherings. The gourmet kitchen is a chef's dream, equipped with modern appliances, ample cabinetry, and a breakfast area ideally situated next to the covered patio for seamless indoor-outdoor living. Next to the kitchen you will find an inviting family room, highlighted by a cozy gas fireplace, creating a warm ambiance for relaxation and socializing. Upstairs, you'll find three additional bedrooms, each offering comfort and privacy, along with two well-appointed bathrooms. A retreat area provides ...

Want to Know More About This Home?









FIRST FLOOR

Elevation A

Want to Know More About This Home?









SECOND FLOOR

Elevation A

Want to Know More About This Home?











FIRST FLOOR

SECOND FLOOR

OPTIONS

Want to Know More About This Home?