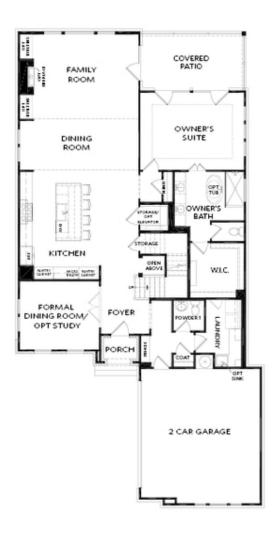

Want to Know More About This Home?

480 BROOM DRIVE
THE OAKHURST
SINGLE FAMILY IN PROMENADE AT SAWNEE VILLAGE |
CUMMING, GA

FIRST FLOOR - SLAB

Elevation A

Want to Know More About This Home?

480 BROOM DRIVE THE OAKHURST SINGLE FAMILY IN PROMENADE AT SAWNEE VILLAGE | CUMMING, GA