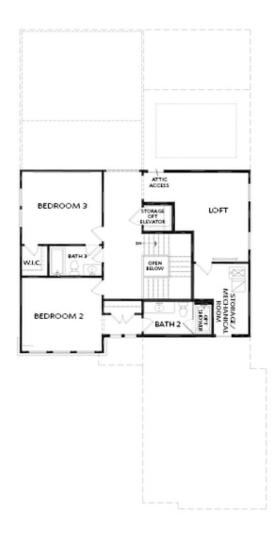

large dining room table or can be the perfect place for a home office. The laundry room is on the main floor as well as your massive family room with huge windows to let all the glorious GA sunshine in! The kitchen will feature quartz countertops, stylish tile backsplash, upgraded GE appliances and will provide ample storage space in the abundance of kitchen cabinets. Open to the spacious 2-story family room. Beautiful flooring throughout. The primary bedroom is on the main floor, as featured ...

Want to Know More About This Home?







480 BROOM DRIVE
THE OAKHURST
SINGLE FAMILY IN PROMENADE AT SAWNEE VILLAGE |
CUMMING, GA



FIRST FLOOR - SLAB

Elevation A

Want to Know More About This Home?







480 BROOM DRIVE THE OAKHURST SINGLE FAMILY IN PROMENADE AT SAWNEE VILLAGE | CUMMING, GA



SECOND FLOOR

Elevation A

Want to Know More About This Home?







## 480 BROOM DRIVE THE OAKHURST SINGLE FAMILY IN PROMENADE AT SAWNEE VILLAGE | CUMMING, GA



OPT Owner's Wet Bath



OPT Slider Door at Covered Patio

OPTIONS

Want to Know More About This Home?