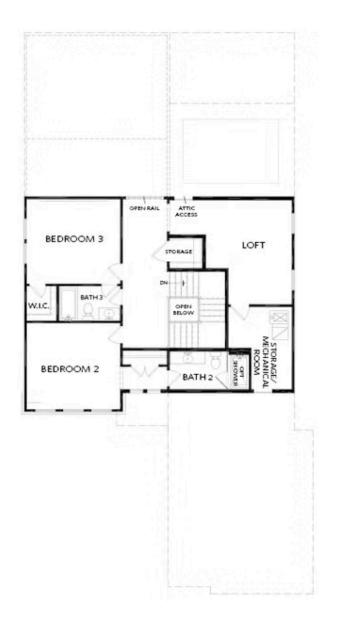

ining room table or can be the perfect place for a home office. The laundry room is on the main floor as well as your massive family room with huge windows to let all the glorious GA sunshine in! The kitchen will feature quartz countertops, stylish tile backsplash, upgraded GE appliances and will provide ample storage space in the abundance of kitchen cabinets. Open to the spacious ...

## Want to Know More About This Home?

CONTACT OUR COMMUNITY SALES MANAGER Call Us @ 470.462.9178







## 480 BROOM DRIVE THE OAKHURST I SINGLE FAMILY IN PROMENADE AT SAWNEE VILLAGE | CUMMING, GA



Elevation A

Want to Know More About This Home?

CONTACT OUR COMMUNITY SALES MANAGER Call Us @ 470.462.9178







## 480 BROOM DRIVE THE OAKHURST I SINGLE FAMILY IN PROMENADE AT SAWNEE VILLAGE | CUMMING, GA



Elevation A

Want to Know More About This Home?

CONTACT OUR COMMUNITY SALES MANAGER Call Us @ 470.462.9178







480 BROOM DRIVE THE OAKHURST I SINGLE FAMILY IN PROMENADE AT SAWNEE VILLAGE | CUMMING, GA



OPT Owner's Wet Bath



Want to Know More About This Home?

CONTACT OUR COMMUNITY SALES MANAGER Call Us @ 470.462.9178