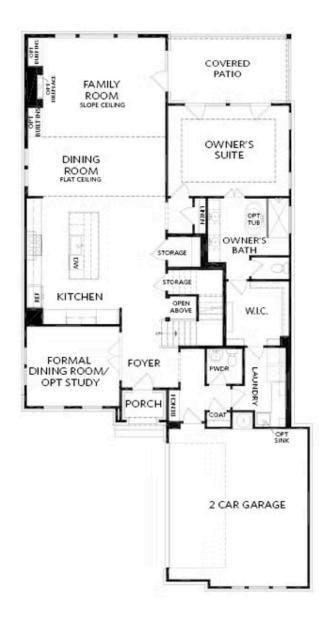

SPRING INTO A NEW HOME--- Awesome \$25,000.00 off on contracts written in MARCH - Incentive reflected in listing price. Come see the newest TPG Community, The Promenade at Sawnee Village!! At The Providence Group, we focus on building highly curated Atlanta neighborhoods--laying solid foundations that welcome your personalized touch!! This gated ACTIVE 55+ COMMUNITY is open and has floorplans to meet your active lifestyle! This community is intelligently designed so you can move in with ease and feel right at home! The Plaza collection features our Oakhurst home on homesite 47. A great corner home with views of the Sawnee Mountains. The amazing view continues when you enter this amazing laid out home. When you enter the home, you will be amazed at the space! Front room has ample space for a large dining room table or can be the perfect place for a home office. The laundry room is on the main floor as well as your massive family room with huge windows to let all the glorious GA sunshine in! The kitchen will feature quartz countertops, stylish tile backsplash, upgraded GE appliances and will provide ample storage space in the abundance of kitchen cabinets. Open to the spacious ...