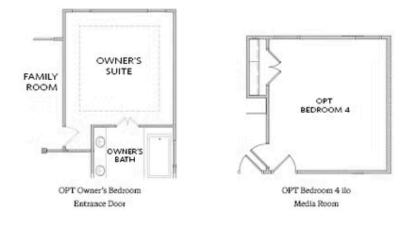

482 BROOM DRIVE THE BULLARD SINGLE FAMILY IN PROMENADE AT SAWNEE VILLAGE | CUMMING, GA

FIRST FLOOR

SECOND FLOOR

OPTIONS

Want to Know More About This Home?

CONTACT OUR COMMUNITY SALES MANAGER Call Us @ 470.462.9178