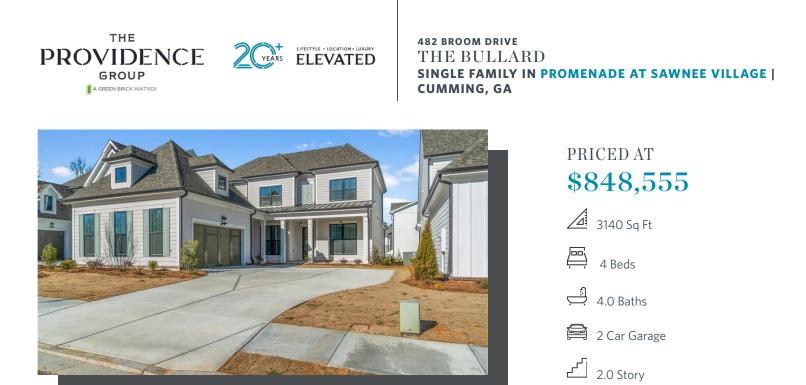

## 482 BROOM DRIVE THE BULLARD SINGLE FAMILY IN PROMENADE AT SAWNEE VILLAGE | CUMMING, GA

FIRST FLOOR

Elevation A

Want to Know More About This Home?

CONTACT OUR COMMUNITY SALES MANAGER Call Us @ 470.462.9178

SPRING INTO A NEW HOME!! Take advantage of amazing \$25,000 Builder Incentive in May! Come visit the Promenade at Sawnee Village, The Providence Groups Newest and most Anticipated Gated ACTIVE 55+ COMMUNITY is now OPEN!! The community itself will feature 3 different home collections, the Motor court, the Arden and the Plaza. All of our new construction homes will have the primary bedroom on main floor for convenience and comfort. The Promenade is just around the corner from: Lake Lanier, the Northside Forsyth Hospital, the City of Cumming downtown area and the Cumming City Center. If you like location, location, location...come see us! We are conveniently located near GA 400 and the Sawnee Mountains!! Such a gorgeous area. We will be a gated ACTIVE 55+ ADULT COMMUNITY...exclusive amenities include pickleball, a clubhouse with catering kitchen, exercise room, great pool and fireplaces. Now that you are in love with the community, let's discuss this beautiful home known as the Bullard. Featuring a desirable main-level owner's suite, this home is designed for modern comfort and luxury living. The bathroom will feature our walk-in shower with drying station, double vanities and large owners' closets. Upon entry through the formal foyer, you are greeted ...