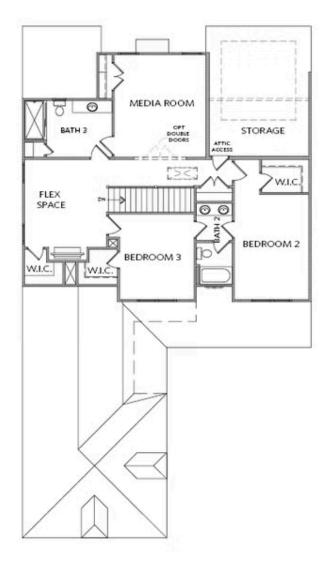

## 482 BROOM DRIVE THE BULLARD SINGLE FAMILY IN PROMENADE AT SAWNEE VILLAGE | CUMMING, GA

SECOND FLOOR

Elevation A

Want to Know More About This Home?

CONTACT OUR COMMUNITY SALES MANAGER Call Us @ 470.462.9178