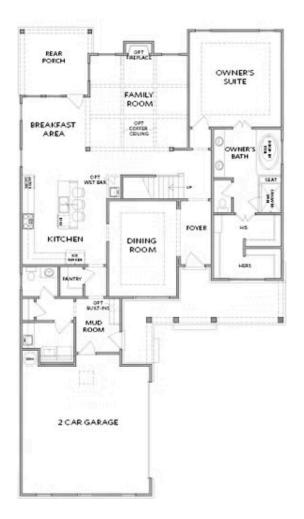

## 482 BROOM DRIVE THE BULLARD SINGLE FAMILY IN PROMENADE AT SAWNEE VILLAGE | CUMMING, GA

SECOND FLOOR

Elevation A

Want to Know More About This Home?

CONTACT OUR COMMUNITY SALES MANAGER Call Us @ 470.462.9178