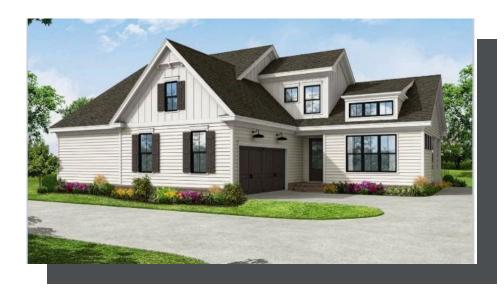

485 PEARL STREET
THE MILTON
SINGLE FAMILY IN PROMENADE AT SAWNEE VILLAGE |
CUMMING, GA

PRICED AT

\$717,365

2221 Sq Ft

3 Bed

⇒ 3.0 Baths

2 Car Garage

2.0 Story

Spring into a New Home!! The Providence Group Newest and most Anticipated Gated ACTIVE 55+ COMMUNITY is now available. The Providence Groups Motor Court Collection featuring THE MILTON floor plan. Welcome home, where luxury AND Lifestyle are yours to enjoy!!! This exceptional master-on-main residence is perfectly situated on a private lot, ensuring peace and seclusion. Enter the breathtaking vaulted family room featuring soaring ceiling and abundant natural light, the family room features a direct vent fireplace with painted brick from floor to ceiling. This open and expansive space flows effortlessly into the open concept chefs kitchen. The chefs kitchen is equipped with GE stainless steel appliances, cooktop with vented hood with backsplash to the ceiling, microwave/oven, a generous island with Cambria quartz countertops with eased edge and sophisticated finishes, stacked kitchen cabinets with soft pull doors and drawers, pullout trash bin, farmhouse white porcelain sink. Hardwood flooring on the entire main level!! - perfect for both casual family time and stylish entertaining. Discover the elegance of the master-on-main suite, a luxurious retreat featuring a spacious bedroom, a spa-like ensuite bathroom with dual vanities, a free standing soaking tub, and a walk-in-shower with bench. The suite also includes a large walk-in ...