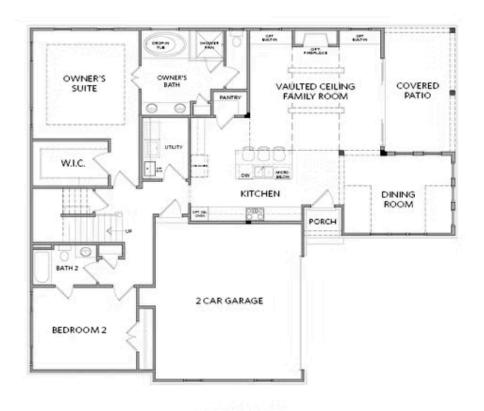

## 485 PEARL STREET THE MILTON SINGLE FAMILY IN PROMENADE AT SAWNEE VILLAGE | CUMMING, GA

FIRST FLOOR

Elevation A

Want to Know More About This Home?

CONTACT OUR COMMUNITY SALES MANAGER Call Us @ 470.462.9178