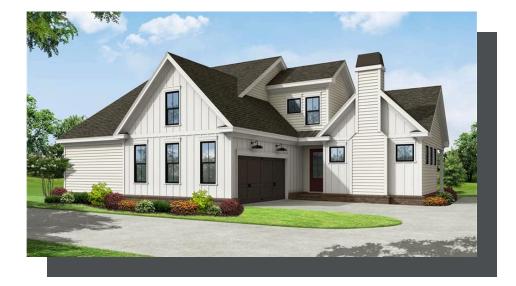

| PRICED AT <b>\$688,169</b> |              |
|----------------------------|--------------|
|                            | 2221 Sq Ft   |
|                            | 3 Beds       |
| )<br>                      | 3.0 Baths    |
|                            | 2 Car Garage |
|                            | 2.0 Story    |

Spring into a New Home!! The Providence Group Newest and most Anticipated Gated ACTIVE 55+ COMMUNITY is now available. The Providence Groups Motor Court Collection featuring THE JORDAN floor plan. This home features a coveted 'master on main' layout, with guest suite on main level, open concept with side entry garage. Step into the spacious master suite, a tranquil sanctuary boasting privacy and comfort. The open floor plan seamlessly integrates the master suite with the rest of the home, creating an inviting space for daily living and entertaining. Whether you're enjoying quiet mornings or hosting guests, this master on main home provides the ultimate in comfort and functionality. This home features 10' foot ceiling on the main level along with hardwood floors. Elevate your living experience in this stunning home featuring an a chef's kitchen where the heart of the home is. This kitchen boasts GE appliances, stacked kitchen cabinets, stainless steel appliances, quartz countertops and so much more. The open-concept layout seamlessly connects the kitchen to the main living areas, creating a spacious and inviting atmosphere for entertaining guests or enjoying family time. Walk out through your sliders to your outdoor entertaining area with covered patio and fenced in ...