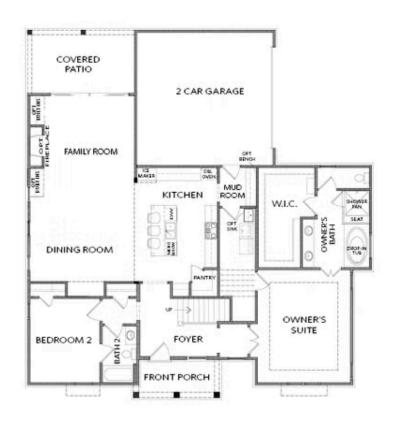

Want to Know More About This Home?

FIRST FLOOR

Elevation A.

Want to Know More About This Home?

SECOND FLOOR

Elevation A

Want to Know More About This Home?

OPT Media Room ilo Flex Room