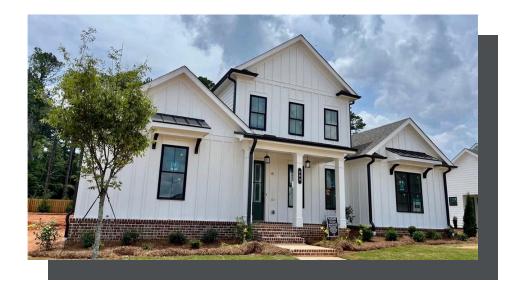

PRICED AT **\$691,460** 

2278 Sq Ft

3 Beds

3.0 Baths

2 Car Garage

2.0 Story

Sizzling Summer Savings! The Providence Group Newest and most Anticipated Gated ACTIVE 55+ COMMUNITY is now OPEN for sale! This beautiful corner location featuring The Lassiter floor plan. Covered front porch overlooking one community park. Raised foyer leading into Chef's Kitchen with plenty of white painted cabinets, oversized kitchen island, stainless steel appliances and gleaming hardwoods overlooks Dining. Family room with cozy gas Fireplace opens to Covered Patio with professionally landscaped and HOA maintained Yard that is fully fenced. You will find Spacious Owner's Suite on Main with large Walk-in Closet and Spa-like Bath featuring free standing tub, walk-in shower & double vanities. Another full Bedroom with Full bath on main with walk-in shower is perfect as guest or in-law en-Suite. Second floor is conveniently set up with another Bedroom and Full Bath as well as spacious Loft. Plenty of unfinished storage in walk-in Attic. This home features 10' foot ceiling on the main level along with hardwood floors. 2 Car Garage and plenty of guest parking in the community. This home has it all and is ready for Quick Move-In! Discover the epitome of active adult living in this vibrant 55+ community. Nestled in a serene setting, this meticulously ...