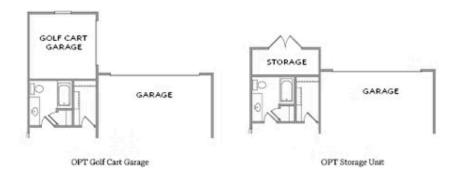

## 493 GOODFREY DRIVE THE TREVOR

SINGLE FAMILY IN PROMENADE AT SAWNEE VILLAGE | CUMMING, GA

OPT Sliding Glass Door

OPTIONS

Elevation A

Want to Know More About This Home?