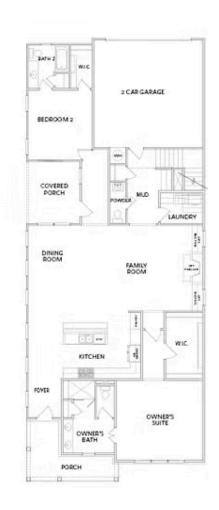

## 493 GOODFREY DRIVE THE TREVOR

SINGLE FAMILY IN PROMENADE AT SAWNEE VILLAGE | CUMMING, GA

FIRST FLOOR

Elevation A

Want to Know More About This Home?