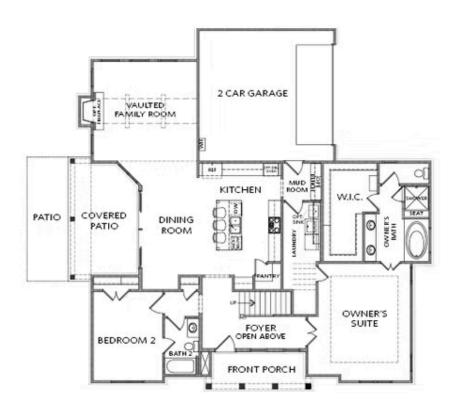

## 493 PEARL STREET THE MCINTOSH SINGLE FAMILY IN PROMENADE AT SAWNEE VILLAGE | CUMMING, GA

FIRST FLOOR

Elevation A

Want to Know More About This Home?