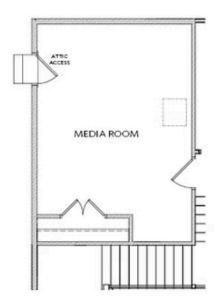

## 493 PEARL STREET THE MCINTOSH SINGLE FAMILY IN PROMENADE AT SAWNEE VILLAGE | CUMMING, GA

OPT Media Room ilo Loft

OPT Owner's Walk-In Shower ilo Tub & Shower

OPTIONS

Want to Know More About This Home?