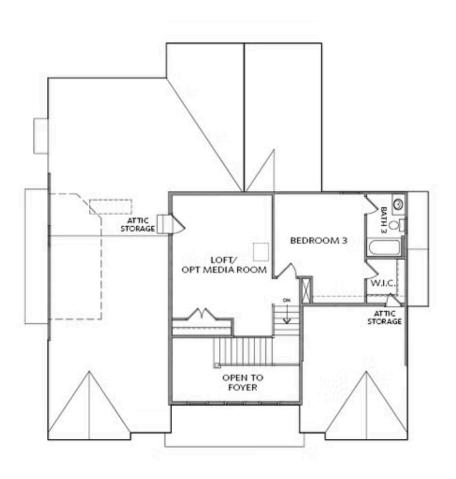

## 493 PEARL STREET THE MCINTOSH SINGLE FAMILY IN PROMENADE AT SAWNEE VILLAGE | CUMMING, GA

SECOND FLOOR

Elevation A

Want to Know More About This Home?