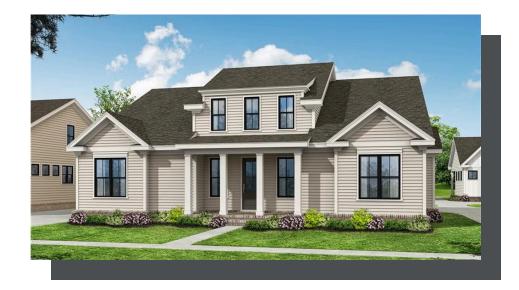

493 PEARL STREET
THE MCINTOSH
SINGLE FAMILY IN PROMENADE AT SAWNEE VILLAGE |
CUMMING, GA

PRICED AT \$685,815

2264 Sq Ft

3 Bed:

⇒ 3.0 Baths

2 Car Garage

2.0 Story

Sizzling Summer Savings! The Providence Group Newest and most Anticipated Gated ACTIVE 55+ COMMUNITY is now OPEN for sale! Stop by to see this beautiful modern farmhouse with covered front porch overlooking one of the community's pocket parks. Discover the epitome of active adult living in this vibrant 55+ community. Nestled in a serene setting, this meticulously planned gated neighborhood offers a range of amenities tailored to the needs and preferences of its residents. Enjoy leisurely strolls along the sidewalk throughout the neighborhood, visit the many pocket parks or dog park, socialize with neighbors at the clubhouse which hosts a catering kitchen, exercise room, gathering space with 2 fireplaces or the clubhouse grounds which features a swimming pool, fire pits, pickleball courts and so much more! At TPG, we value our customer, team member, and vendor team safety. Our communities are active construction zones and may not be safe to visit at certain stages of construction. Due to this, we ask all agents visiting the community with their clients come to the office prior to visiting any listed homes. Please note, during your visit, you will be escorted by a TPG employee and may be required to wear flat, closed ...