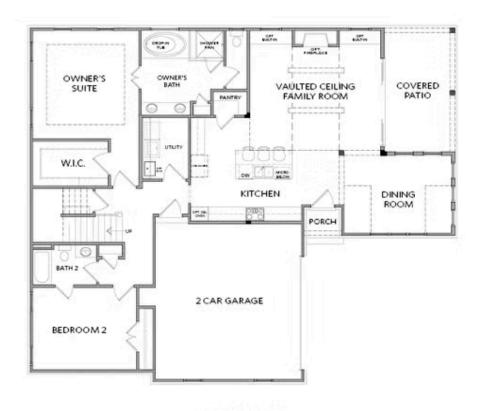

## 495 PEARL STREET THE MILTON SINGLE FAMILY IN PROMENADE AT SAWNEE VILLAGE | CUMMING, GA

FIRST FLOOR

Elevation A

Want to Know More About This Home?

CONTACT OUR COMMUNITY SALES MANAGER Call Us @ 470.462.9178