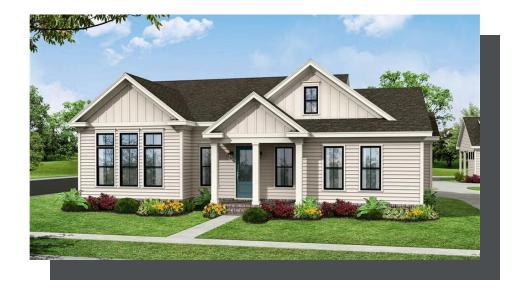

## 497 PEARL STREET THE JAYDEN SINGLE FAMILY IN PROMENADE AT SAWNEE VILLAGE | CUMMING, GA

PRICED AT \$665,235

2101 Sq Ft

3 Beds

2.0 Baths

2 Car Garage

Fabulous Fall Savings!!! One level - RANCH MODERN FARMHOUSE being built in our most Anticipated Gated ACTIVE 55+ COMMUNITY by The Providence Group! Jayden plan is a true ranch plan with inviting covered front Porch, vaulted Foyer leading to inviting Family Room with cozy gas Fireplace. Chef's Kitchen opens to light filled Dining includes oversized kitchen Island, soft close cabinet doors, stainless steel appliances, walk-in pantry and gleaming floors! Owner's Suite with oversized TWO Walk-in Closets and Spa-like Bath - with standalone soaking Tub, walk-in Shower with seating bench, dual vanities. Two additional generous size Bedrooms share full bath with walk-in shower conveniently providing space for home Office as well as for Guest stays! Fully fenced backyard with partially covered patio is conveniently accessible from your Kitchen/Dining area. 2 Car Garage, long driveways and plenty of guest parking in the community. Estimated completion: December 2024. Discover the epitome of active adult living in this vibrant 55+ community. Nestled in a serene setting, this meticulously planned gated neighborhood offers a range of amenities tailored to the needs and preferences of its residents. Enjoy leisurely strolls along the sidewalk throughout the neighborhood, visit the many pocket parks or dog park, socialize with ...

OPTIONS

Elevation A

Want to Know More About This Home?

CONTACT OUR COMMUNITY SALES MANAGER Call Us @ 470.462.9178