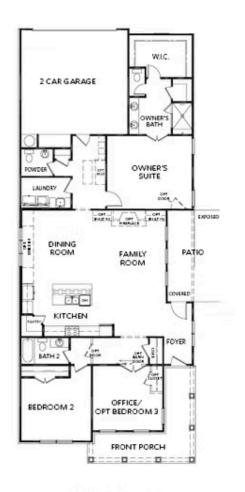

498 PEARL STREET
THE MCDANIEL
SINGLE FAMILY IN PROMENADE AT SAWNEE VILLAGE |
CUMMING, GA

PRICED AT \$750,090

2583 Sq Ft

4 Beds

3.5 Baths

2 Car Garage

<u>الله 1.0 Story</u>

SPRING INTO A NEW HOME!! AWESOME \$15,000.00 PROMOTION ON THIS GORGEOUS HOME ON CONTRACT WRITTEN IN MARCH!! QUICK MOVE-IN!! Welcome to Sawnee Village - Promenade a highly sought-after 55+ active adult community in the heart of Cumming! Highly popular McDaniel plan offers a blend of comfort, convenience, and luxury. As you approach, a charming covered front porch welcomes you, setting the stage for the warmth and hospitality found within. Step inside to discover a thoughtfully laid-out floor plan that seamlessly combines style and functionality. The main level with spacious kitchen, ideal for culinary adventures and casual gatherings, overlooking the inviting Family room with cozy gas fireplace and open concept dining area perfect for hosting memorable meals with friends and family. Double oversized sliding doors leading to partially covered patio with HOA maintained landscape and fully fenced courtyard. Main level Owner's suite offers a serene retreat with dual vanities, a walk-in closet, and a zero-entry shower with a convenient drying area—all designed for ultimate comfort. Two additional bedrooms and full bath on the main level provide additional space for work or relaxation. At second floor you will find another bedroom with full bath and spacious Loft area offering privacy and flexibility ...

# 498 PEARL STREET THE MCDANIEL SINGLE FAMILY IN PROMENADE AT SAWNEE VILLAGE | CUMMING, GA

FIRST FLOOR

Elevation A

Want to Know More About This Home?

498 PEARL STREET THE MCDANIEL SINGLE FAMILY IN PROMENADE AT SAWNEE VILLAGE | CUMMING, GA