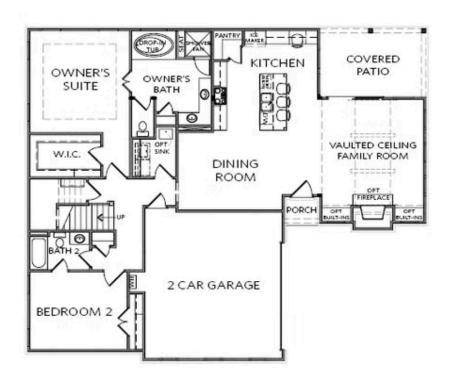

## 499 PEARL STREET $THE\ JORDAN$ SINGLE FAMILY IN PROMENADE AT SAWNEE VILLAGE | CUMMING, GA

FIRST FLOOR

Elevation A

Want to Know More About This Home?