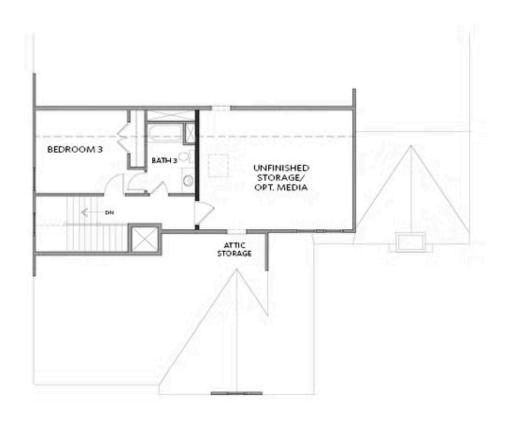

## 499 PEARL STREET THE JORDAN SINGLE FAMILY IN PROMENADE AT SAWNEE VILLAGE | CUMMING, GA

SECOND FLOOR

Elevation A & B

Want to Know More About This Home?