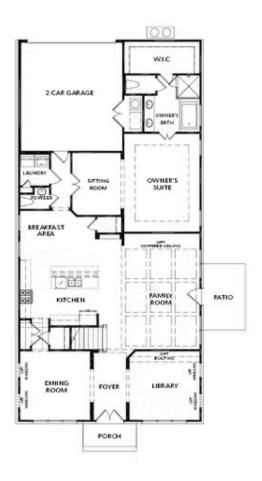

## 500 PEARL STREET THE AMHURST SINGLE FAMILY IN PROMENADE AT SAWNEE VILLAGE | CUMMING, GA

FIRST FLOOR

Elevation A

Want to Know More About This Home?

500 PEARL STREET THE AMHURST SINGLE FAMILY IN PROMENADE AT SAWNEE VILLAGE | CUMMING, GA