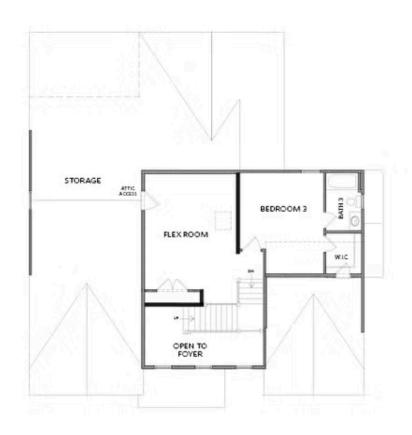

## 501 PEARL STREET THE LASSITER SINGLE FAMILY IN PROMENADE AT SAWNEE VILLAGE | CUMMING, GA

SECOND FLOOR

Elevation A

Want to Know More About This Home?

501 PEARL STREET
THE LASSITER
SINGLE FAMILY IN PROMENADE AT SAWNEE VILLAGE |
CUMMING, GA