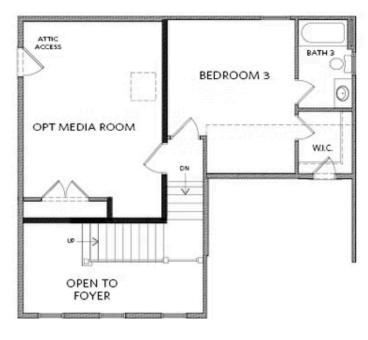

unfinished storage in walk-in Attic. This home features 10'-foot ceiling on the main level along with hardwood floors. 2 Car Garage and plenty of guest parking in the community. Discover the epitome of active adult living in this vibrant 55+ community. Nestled in a serene setting, this meticulously planned gated neighborhood offers ...

Want to Know More About This Home?







## 501 PEARL STREET THE LASSITER SINGLE FAMILY IN PROMENADE AT SAWNEE VILLAGE | CUMMING, GA



FIRST FLOOR

Elevation A.

Want to Know More About This Home?







## 501 PEARL STREET THE LASSITER SINGLE FAMILY IN PROMENADE AT SAWNEE VILLAGE | CUMMING, GA



SECOND FLOOR

Elevation A

Want to Know More About This Home?







501 PEARL STREET
THE LASSITER
SINGLE FAMILY IN PROMENADE AT SAWNEE VILLAGE |
CUMMING, GA



OPT Media Room ilo Flex Room

Want to Know More About This Home?