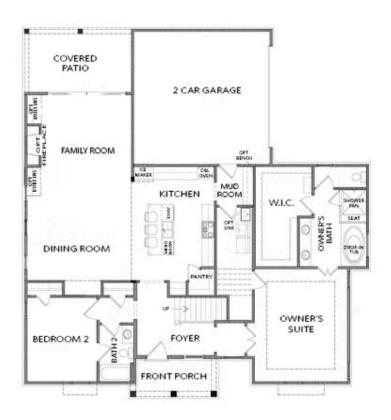

## 501 PEARL STREET THE LASSITER SINGLE FAMILY IN PROMENADE AT SAWNEE VILLAGE | CUMMING, GA

FIRST FLOOR

Elevation A.

Want to Know More About This Home?