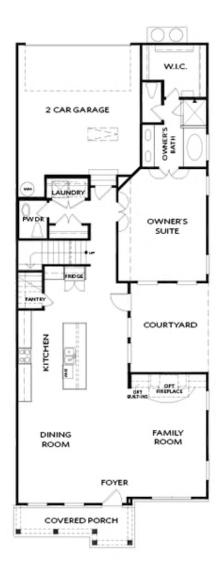

## 504 OTWELL AVENUE $THE\ KENTON$ SINGLE FAMILY IN PROMENADE AT SAWNEE VILLAGE | CUMMING, GA

FIRST FLOOR

Elevation G

Want to Know More About This Home?