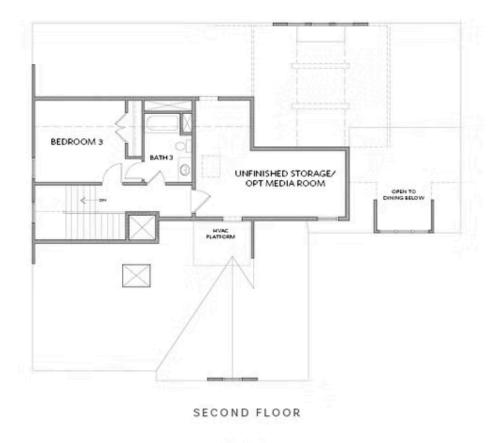

## 507 PEARL STREET THE MILTON SINGLE FAMILY IN PROMENADE AT SAWNEE VILLAGE | CUMMING, GA

PRICED AT **\$703,415** 

2500 Sq Ft

3 Beds

3.0 Baths

2 Car Garage

2.0 Story

SPRING INTO A NEW HOME. The Promenade at Sawnee Village is The Providence Groups Newest and most Anticipated Gated ACTIVE 55+ COMMUNITY located in Cumming, GA. Welcome home, where luxury AND Lifestyle are yours to enjoy!!! A gorgeous, gated community located just one mile from the Cumming City Center. The Providence Groups Motor Court Collection featuring THE MILTON floor plan. This exceptional master-on-main residence is perfectly situated on a private lot, ensuring peace and seclusion. Enter the breathtaking vaulted family room featuring soaring ceiling and abundant natural light, the family room features a direct vent fireplace. This open and expansive space flows effortlessly into the open concept Chef's Kitchen. Discover the elegance of the master-on-main suite, a luxurious retreat featuring a spacious bedroom, a spa-like ensuite bathroom with dual vanities, a huge walk-in shower with drying area. The suite also includes a large walk-in closet and serene views & a door leading out to the covered patio. This provides the perfect blend of comfort and convenience. The home does not end there, and additional bedroom, full bathroom and media room is on the second level along with additional storage space in the foamed insulated attic. Your entertainment options continue as ...