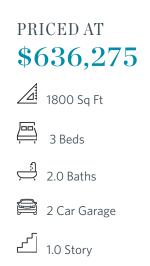

## 513 GODFREY DRIVE THE HENLEY SINGLE FAMILY IN PROMENADE AT SAWNEE VILLAGE | CUMMING, GA

This Home is priced to sell and includes the builders current promotion for a closing in September. Amazing views of Sawnee Mountain from the font entrance , ,Master bedrooms over sized windows and family room. Welcome home to the Sawnee Village- Promenade .. A highly sought after 55+ active adult community. BUILT BY THE PROVIDENCE GROUP. in the heart of Cumming. Brand new Ranch plan that truly one floor living. With all the elevated finishes The Providence Group is known for. Sliding glass door that opens to an over sized cover patio. Chef's kitchen with over sized quartz island. Tons of up grades in this ranch home. So much natural light. Two extra bedrooms in the rear of the home. Rear entry two car garage . Large walk in laundry room. Amazing amenities featuring a pool , pickle ball , gym and decorated club house. Perfect for social events and making new friends. The Prominade at Sawnee Village offer the perfect mix of tranquility and convenient access to dining and shopping. THIS BEAUTIFUL HOME IS MOVE IN READY!!