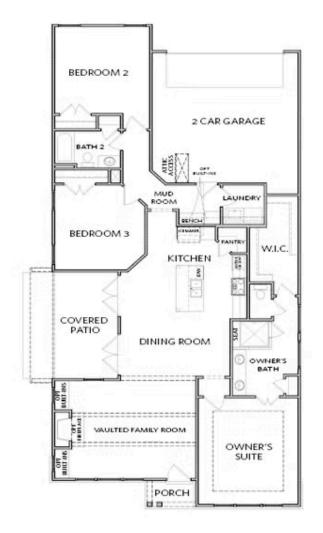

## 513 GODFREY DRIVE THE HENLEY SINGLE FAMILY IN PROMENADE AT SAWNEE VILLAGE | CUMMING, GA

FIRST FLOOR

Elevations A

Want to Know More About This Home?

CONTACT OUR COMMUNITY SALES MANAGER Call Us @ 470.462.9178