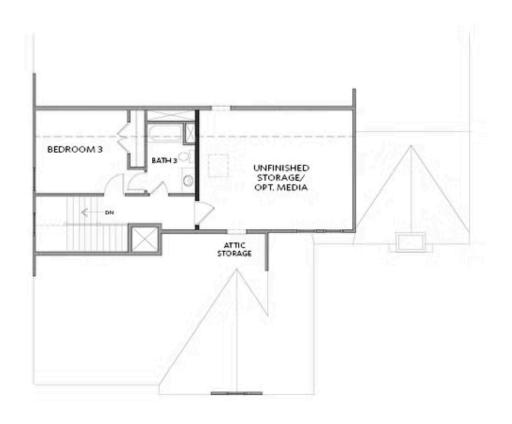

the home, you will notice the elevated ceilings on the main level along with gleaming floors. Explore your living experience in this stunning home featuring a chef's kitchen. After all, that is where the heart of the home is! This kitchen boasts GE appliances, stacked kitchen cabinets, quartz countertops, under counter lighting and so ...

Want to Know More About This Home?







## 515 PEARL STREET THE JORDAN SINGLE FAMILY IN PROMENADE AT SAWNEE VILLAGE | CUMMING, GA



FIRST FLOOR

Elevation A

Want to Know More About This Home?







## 515 PEARL STREET THE JORDAN SINGLE FAMILY IN PROMENADE AT SAWNEE VILLAGE | CUMMING, GA



FIRST FLOOR

Elevation B

Want to Know More About This Home?







515 PEARL STREET  $THE\ JORDAN$  SINGLE FAMILY IN PROMENADE AT SAWNEE VILLAGE | CUMMING, GA



SECOND FLOOR

Elevation A & B

Want to Know More About This Home?