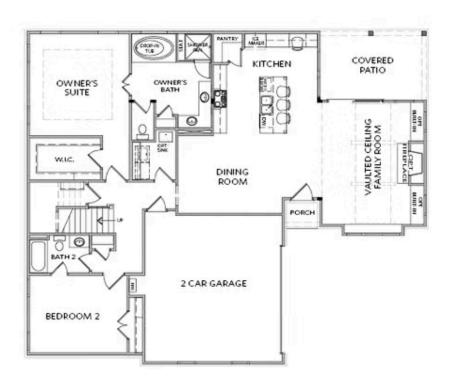

## 515 PEARL STREET THE JORDAN SINGLE FAMILY IN PROMENADE AT SAWNEE VILLAGE | CUMMING, GA

FIRST FLOOR

Elevation B

Want to Know More About This Home?

515 PEARL STREET  $THE\ JORDAN$  SINGLE FAMILY IN PROMENADE AT SAWNEE VILLAGE | CUMMING, GA