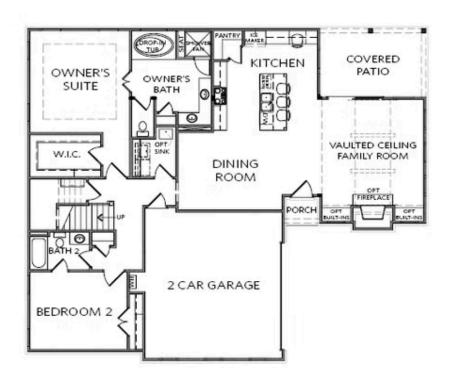

## 515 PEARL STREET THE JORDAN SINGLE FAMILY IN PROMENADE AT SAWNEE VILLAGE | CUMMING, GA

FIRST FLOOR

Elevation A

Want to Know More About This Home?