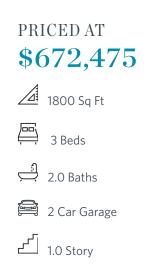

## 519 GODFREY DRIVE THE HENLEY SINGLE FAMILY IN PROMENADE AT SAWNEE VILLAGE | CUMMING, GA

**ELEVATED** 

SPRING INTO A NEW HOME!! Amazing \$20,000 promotion for contract written in MAY! AMAZING VIEWS OF SUWANEE MOUNTAINS...One-Story-Living - within a GATED 55+Active Adult community with plenty of amenities that include community parks, sidewalks, Club House with catering kitchen and exercise areas, community pool with lounge areas and firepits, pickle ball courts, dog park and so much more! Shopping, dining and entertainment are just around the corner from this brand-new 55+active adult community located in Cumming, GA. We are excited to introduce a brand-new Arden collection ranch plan being built at Sawnee Village - Promenade, a highly sought-after 55+ active adult community in the heart of Cumming! Ask about our incentives!! You will love this cozy layout with vaulted ceiling at Family room & gas Fireplace. Soft touch white Kitchen Cabinets, Stainless Steel GE Appliances, gorgeous quartz countertops, huge island, Gleaming Harwood floors throughout and so much more! The double French doors leading to outdoor living area on your huge, covered patio. Owner's Suite with dual vanities, zero entry shower and oversized walk-in closet. Two secondary Bedrooms share a full bath. Fenced in courtyard that is maintained by HOA so that you can enjoy this low maintenance Lifestyle. Estimated completion: ...