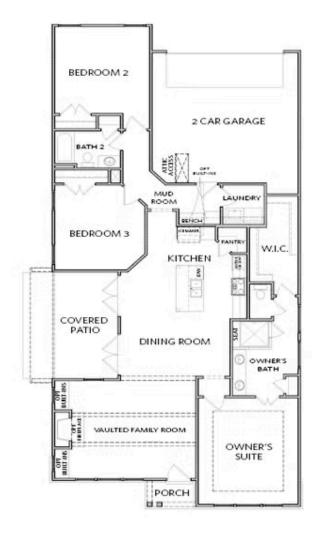

## 519 GODFREY DRIVE THE HENLEY SINGLE FAMILY IN PROMENADE AT SAWNEE VILLAGE | CUMMING, GA

FIRST FLOOR

Elevations A

Want to Know More About This Home?

CONTACT OUR COMMUNITY SALES MANAGER Call Us @ 470.462.9178