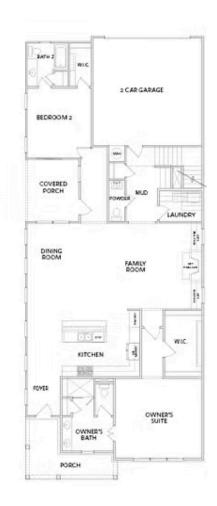

## 528 PEARL STREET THE TREVOR SINGLE FAMILY IN PROMENADE AT SAWNEE VILLAGE | CUMMING, GA

FIRST FLOOR

Elevation A

Want to Know More About This Home?