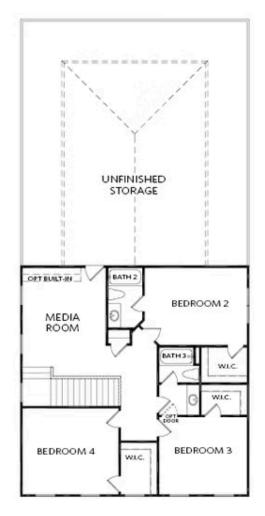

- Stunning Owner's Suite On the Main Level with Large Walk-In Closet And Sitting Room Plus Easy Access to Laundry Room
- Owner's Bath features a 2 Sink Vanity, Soaking Tub and Separate Shower
- Spacious Gourmet Kitchen Overlooking Breakfast Room, Family Room and Outdoor Patio
- Formal Dining Room and Library on Main Level
- Upper Level Features Three Additional Bedrooms All with Walk In Closets
- Upper Level Flex Space Perfect for Media Room or Secondary Family Room

### ARDEN COLLECTION THE AMHURST SINGLE FAMILY IN PROMENADE AT SAWNEE VILLAGE | CUMMING, GA

SECOND FLOOR

Elevation A

Want to Know More About This Home?

CONTACT OUR COMMUNITY SALES MANAGER Call Us @ 470.462.9178