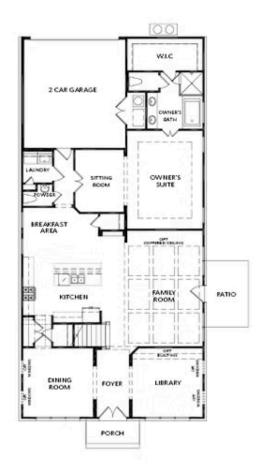

- Stunning Owner's Suite On the Main Level with Large Walk-In Closet And Sitting Room Plus Easy Access to Laundry Room
- Owner's Bath features a 2 Sink Vanity, Soaking Tub and Separate Shower
- Spacious Gourmet Kitchen Overlooking Breakfast Room, Family Room and Outdoor Patio
- Formal Dining Room and Library on Main Level
- Upper Level Features Three Additional Bedrooms All with Walk In Closets
- Upper Level Flex Space Perfect for Media Room or Secondary Family Room

### ARDEN COLLECTION THE AMHURST SINGLE FAMILY IN PROMENADE AT SAWNEE VILLAGE | CUMMING, GA

FIRST FLOOR

Elevation A

Want to Know More About This Home?

CONTACT OUR COMMUNITY SALES MANAGER Call Us @ 470.462.9178