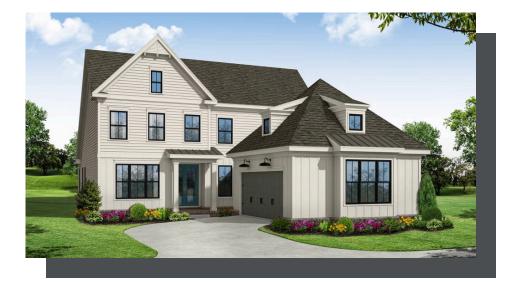

## PLAZA COLLECTION THE BLAYLOCK SINGLE FAMILY IN PROMENADE AT SAWNEE VILLAGE | CUMMING, GA

- Sitting Room off Owner's Suite
- Soaking Tub with Separate Shower in Owner's Bath
- Vaulted Ceilings on Main
- Open Concept with Kitchen Overlooking the Dining Room and Family Room
- Ample Countertop Space with Large Island in Kitchen
- Laundry on the Main
- Covered Rear Patio off the Family Room
- Each Dadraam has a Drivata Dath