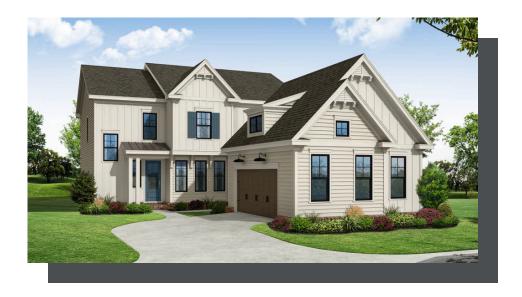

## PLAZA COLLECTION THE CANNADY SINGLE FAMILY IN PROMENADE AT SAWNEE VILLAGE | CUMMING, GA

### PRICED FROM **\$795,900**

3,163 Sq Ft

5 Beds

4 Baths

🖺 2 Car Garage

2.0 Story

- Open Concept with Kitchen Overlooking the Breakfast Area and Family Room
- Ample Countertop Space with Large Island in Kitchen
- Dinning Room is the Centerpiece of the House
- Covered Rear Porch off the Breakfast Area
- Large Owner's Suite on the Second Floor with a Soaking Tub and Separate Shower in Owner's Bath including a massive WIC
- 2 Bedrooms share a Jack and Jill Bathroom, plus a Guest Suite on the Second Floor