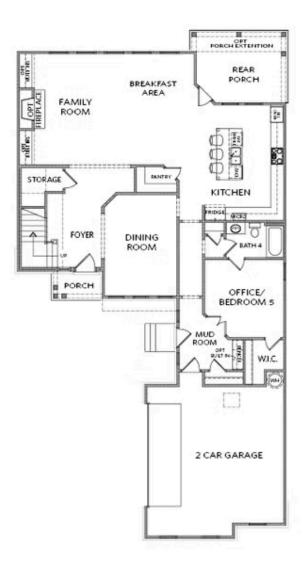

### PRICED FROM **\$795,900**

3,163 Sq Ft

5 Beds

4 Baths

🖺 2 Car Garage

2.0 Story

- Open Concept with Kitchen Overlooking the Breakfast Area and Family Room
- Ample Countertop Space with Large Island in Kitchen
- Dinning Room is the Centerpiece of the House
- Covered Rear Porch off the Breakfast Area
- Large Owner's Suite on the Second Floor with a Soaking Tub and Separate Shower in Owner's Bath including a massive WIC
- 2 Bedrooms share a Jack and Jill Bathroom, plus a Guest Suite on the Second Floor

### PLAZA COLLECTION THE CANNADY

SINGLE FAMILY IN PROMENADE AT SAWNEE VILLAGE | CUMMING, GA

FIRST FLOOR

Elevation A

Want to Know More About This Home?

CONTACT OUR COMMUNITY SALES MANAGER Call Us @ 470.462.9178