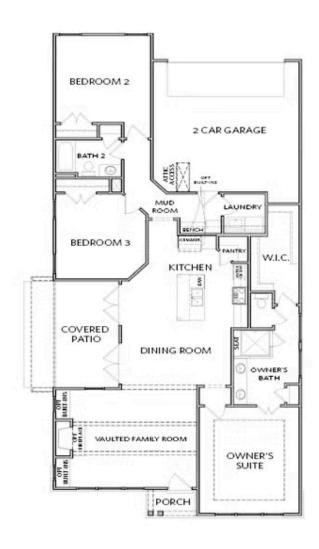

## PRICED FROM **\$612,900**

1,800 Sq Ft

3 Beds

2 Baths

2 Car Garage

<u>الله 1.0 Story</u>

- 1-Level Living
- Gourmet L-Shaped Kitchen Overlooks the Dining Room and Vaulted Ceiling Family Room
- Dining Room & Kitchen Open with 2 Sets of Double Doors to a Covered Patio for Plenty of Natural Light
- Trey Ceilings in the Owner's Suite Adds a touch of Elegancy; Double Doors Open to the Owner's Bath which Features Dual Vanity, Shower, Private Water Closet, and a Large Walk-In Closet
- Two Secondary Bedrooms are on the Opposite Side of the House and Share a Full Bath
- The Laundry Room is off the Garage and Mud Room

## ARDEN COLLECTION THE HENLEY SINGLE FAMILY IN PROMENADE AT SAWNEE VILLAGE | CUMMING, GA

FIRST FLOOR

Elevations A

Want to Know More About This Home?

CONTACT OUR COMMUNITY SALES MANAGER Call Us @ 470.462.9178