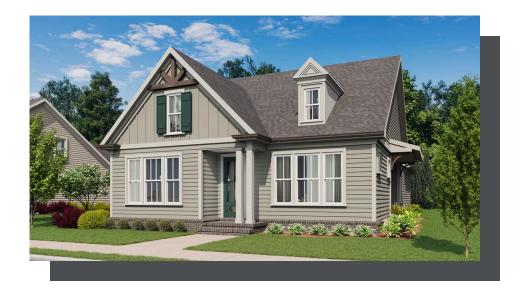

ARDEN COLLECTION
THE HENLEY
SINGLE FAMILY IN PROMENADE AT SAWNEE VILLAGE |
CUMMING, GA

## PRICED FROM **\$612,900**

1,800 Sq Ft

3 Beds

2 Baths

2 Car Garage

<u>الله 1.0 Story</u>

- 1-Level Living
- Gourmet L-Shaped Kitchen Overlooks the Dining Room and Vaulted Ceiling Family Room
- Dining Room & Kitchen Open with 2 Sets of Double Doors to a Covered Patio for Plenty of Natural Light
- Trey Ceilings in the Owner's Suite Adds a touch of Elegancy; Double Doors Open to the Owner's Bath which Features Dual Vanity, Shower, Private Water Closet, and a Large Walk-In Closet
- Two Secondary Bedrooms are on the Opposite Side of the House and Share a Full Bath
- The Laundry Room is off the Garage and Mud Room