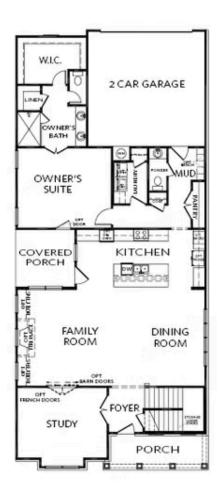

## ARDEN COLLECTION THE HICKORY SINGLE FAMILY IN PROMENADE AT SAWNEE VILLAGE | CUMMING, GA

FIRST FLOOR

Elevation A

Want to Know More About This Home?