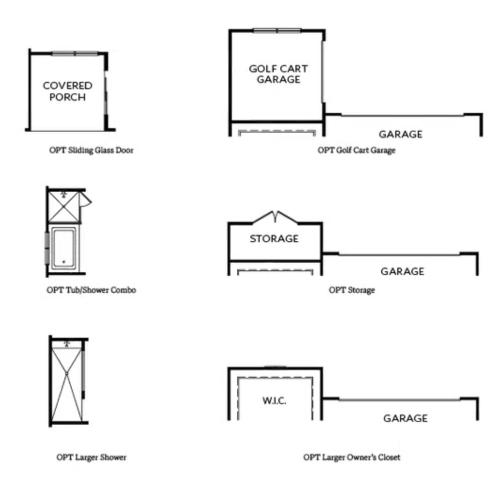

## ARDEN COLLECTION $THE\ HICKORY$ SINGLE FAMILY IN PROMENADE AT SAWNEE VILLAGE | CUMMING, GA

OPTIONS - FIRST FLOOR

Want to Know More About This Home?