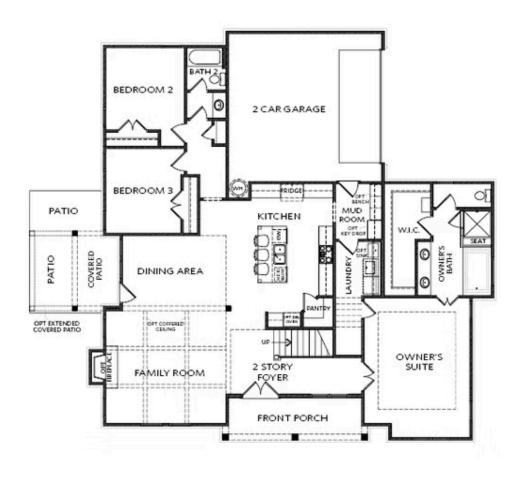

## PRICED FROM **\$631,400**

2,722 Sq Ft

4 Beds

⇒ 3 Baths

2 Car Garage

2.0 Story

- Massive Gourmet Kitchen with Island overlooking the Dining Room and Family Room
- Grand 2-Story Foyer
- Covered Patio off the Dining Room
- Mud Room Off the Garage with Optional Built-Ins
- Owner's Retreat Features an Oversized Walk-In Closet, Separate Tub & Shower and Dual Vanity
- Bedroom 2 & 3 with a Full Shared Bath also on the Main
- Bedroom 4 with Full Bath and Walk-In Closet are on the Second Floor
- Ample Unfinished Storage on the Second Floor

motor court collection  $THE\ JAYDEN\ II$  SINGLE FAMILY IN PROMENADE AT SAWNEE VILLAGE | CUMMING, GA

OPT Media Room ilo Flex Room

Want to Know More About This Home?

CONTACT OUR COMMUNITY SALES MANAGER Call Us @ 470.462.9178