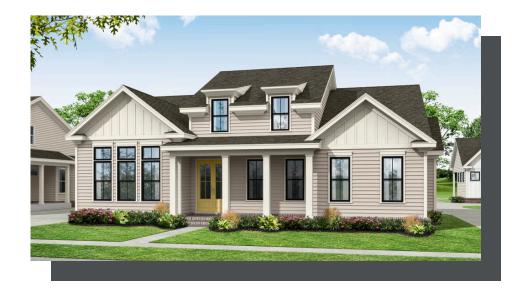

## MOTOR COURT COLLECTION THE JAYDEN II SINGLE FAMILY IN PROMENADE AT SAWNEE VILLAGE | CUMMING, GA

## PRICED FROM **\$631,400**

2,722 Sq Ft

4 Beds

⇒ 3 Baths

2 Car Garage

2.0 Story

- Massive Gourmet Kitchen with Island overlooking the Dining Room and Family Room
- Grand 2-Story Foyer
- Covered Patio off the Dining Room
- Mud Room Off the Garage with Optional Built-Ins
- Owner's Retreat Features an Oversized Walk-In Closet, Separate Tub & Shower and Dual Vanity
- Bedroom 2 & 3 with a Full Shared Bath also on the Main
- Bedroom 4 with Full Bath and Walk-In Closet are on the Second Floor
- Ample Unfinished Storage on the Second Floor