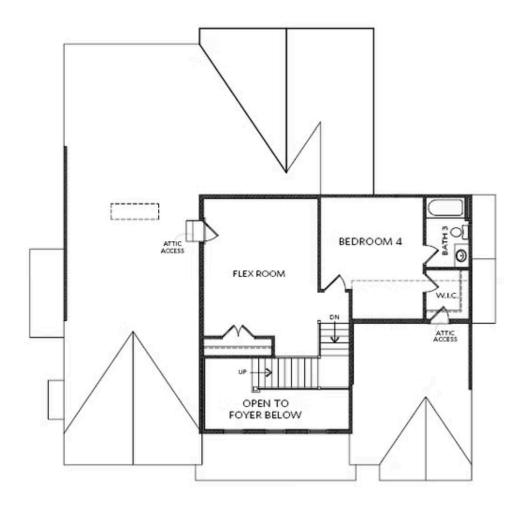

## PRICED FROM **\$631,400**

2,722 Sq Ft

4 Beds

⇒ 3 Baths

2 Car Garage

2.0 Story

- Massive Gourmet Kitchen with Island overlooking the Dining Room and Family Room
- Grand 2-Story Foyer
- Covered Patio off the Dining Room
- Mud Room Off the Garage with Optional Built-Ins
- Owner's Retreat Features an Oversized Walk-In Closet, Separate Tub & Shower and Dual Vanity
- Bedroom 2 & 3 with a Full Shared Bath also on the Main
- Bedroom 4 with Full Bath and Walk-In Closet are on the Second Floor
- Ample Unfinished Storage on the Second Floor