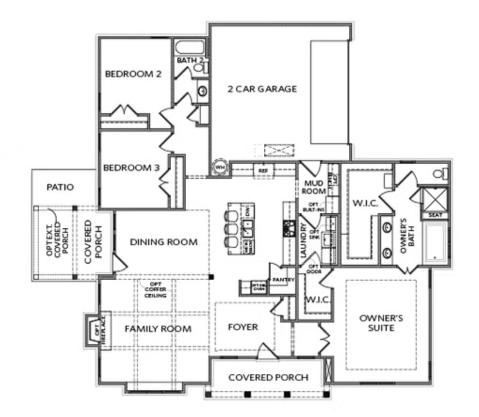

## motor court collection $THE\ JAYDEN$ single family in promenade at sawnee village | cumming, ga

PRICED FROM \$612,400 2,101 Sq Ft 3 Beds 2 Baths 2 Car Garage 1.0 Story

- Massive Gourmet Kitchen with Island overlooking the Dining Room and Family Room
- Grand 2-Story Foyer
- Covered Patio off the Dining Room
- Mud Room Off the Garage with Optional Built-Ins
- Owner's Retreat Features an Oversized Walk-In Closet, Separate Tub & Shower and Dual Vanity
- Bedroom 2 & 3 with a Full Shared Bath also on the Main
- 2-Car Garage

## Available Elevations

MOTOR COURT COLLECTION THE JAYDEN SINGLE FAMILY IN PROMENADE AT SAWNEE VILLAGE | CUMMING, GA

FIRST FLOOR

Elevation A

Want to Know More About This Home?

CONTACT OUR COMMUNITY SALES MANAGER Call Us @ 470.462.9178