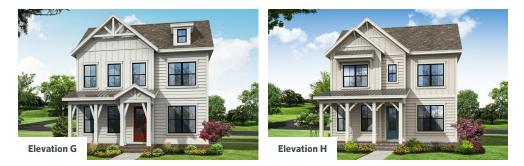

YEARS

**ELEVATED** 

 PRICED FROM

 \$671,900

 ▲

 2,599 - 2,640 Sq Ft

 ▲

 ▲

 4 Beds

 ↓

 3.5 Baths

 ≥

 2 Car Garage

 ↓

 2.0 Story

- Open, Bright Floor Plan Layout
- Family Room and Formal Dinning Room are just off the Foyer
- Large Kitchen Overlooking the Breakfast Area
- Great Views to Side Courtyard from Kitchen and Breakfast Room
- Grand Double Doors Open up to the Inviting Owner's Suite with a Large Walk-In Closet
- Owner's Bath as a 2-Sink Shared Vanity, a Soaking Tub with a Separate Shower
- Loft/Media Room on Upper Level

**Read More Online** 

## **Available Elevations**









## VINTAGE COLLECTION THE KENTMERE SINGLE FAMILY INPROMENADE AT SAWNEE VILLAGE | CUMMING, GA



FIRST FLOOR

Elevation G

Want to Know More About This Home?

CONTACT OUR COMMUNITY SALES MANAGER Call Us @ 470.462.9178

Please refer to actual blueprints for an accurate representation of home design. Home design and elevations subject to change without prior notice. Window, door and porch locations may vary by elevation. Subject to error, omission or withdrawal.







VINTAGE COLLECTION THE KENTMERE SINGLE FAMILY INPROMENADE AT SAWNEE VILLAGE | CUMMING, GA



SECOND FLOOR

Elevation G

Want to Know More About This Home?

CONTACT OUR COMMUNITY SALES MANAGER Call Us @ 470.462.9178

Please refer to actual blueprints for an accurate representation of home design. Home design and elevatio