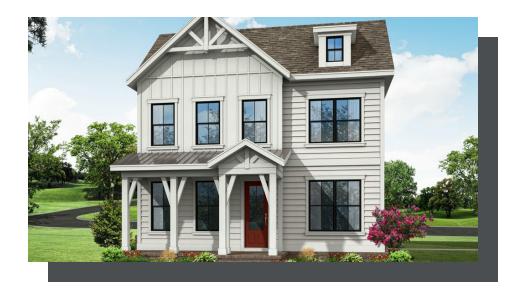

YEARS

**ELEVATED** 

 PRICED FROM

 \$671,900

 ▲

 2,599 - 2,640 Sq Ft

 ▲

 ▲

 4 Beds

 ↓

 3.5 Baths

 ≥

 2 Car Garage

 ↓

 2.0 Story

- Open, Bright Floor Plan Layout
- Family Room and Formal Dinning Room are just off the Foyer
- Large Kitchen Overlooking the Breakfast Area
- Great Views to Side Courtyard from Kitchen and Breakfast Room
- Grand Double Doors Open up to the Inviting Owner's Suite with a Large Walk-In Closet
- Owner's Bath as a 2-Sink Shared Vanity, a Soaking Tub with a Separate Shower
- Loft/Media Room on Upper Level

## **Available Elevations**