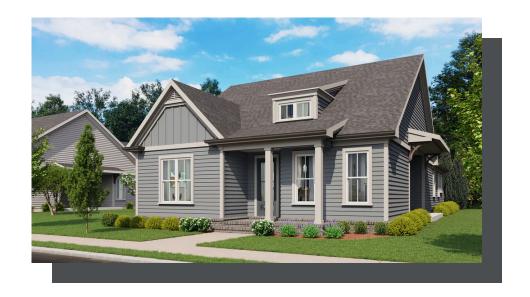

## ARDEN COLLECTION THE LANGSTON SINGLE FAMILY IN PROMENADE AT SAWNEE VILLAGE | CUMMING, GA

## PRICED FROM **\$619,900**

1,791 Sq Ft

3 Beds

2 Baths

2 Car Garage

- 1-Level Living
- Gourmet L-Shaped Kitchen Overlooks the Dining Room and Family Room
- Dining Room & Family Room Open with 2 Sets of Double Doors to a Covered Patio for Plenty of Natural Light
- Trey Ceilings in the Owner's Suite Adds a touch of Elegancy; Double Doors Open to the Owner's Bath which Features Dual Vanity, Shower, Soaking Tub, Private Water Closet, and a Linen Closet; Large Walk-In Closet