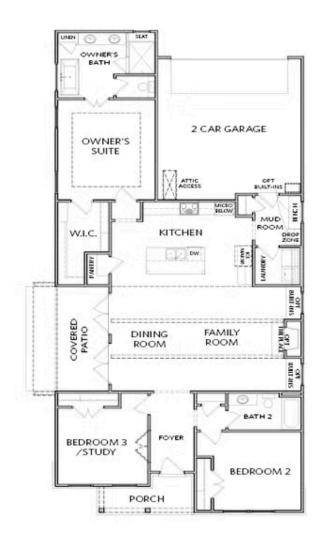

## PRICED FROM **\$619,900**

1,791 Sq Ft

3 Beds

2 Baths

2 Car Garage

- 1-Level Living
- Gourmet L-Shaped Kitchen Overlooks the Dining Room and Family Room
- Dining Room & Family Room Open with 2 Sets of Double Doors to a Covered Patio for Plenty of Natural Light
- Trey Ceilings in the Owner's Suite Adds a touch of Elegancy; Double Doors Open to the Owner's Bath which Features Dual Vanity, Shower, Soaking Tub, Private Water Closet, and a Linen Closet; Large Walk-In Closet

Two Coondam Dodrama are on the Onnaite Cide of the House and Chara a Eull Dath

Read More Online

## ARDEN COLLECTION $THE\ LANGSTON$ SINGLE FAMILY IN PROMENADE AT SAWNEE VILLAGE | CUMMING, GA

FIRST FLOOR

Elevations A

Want to Know More About This Home?

CONTACT OUR COMMUNITY SALES MANAGER Call Us @ 470.462.9178