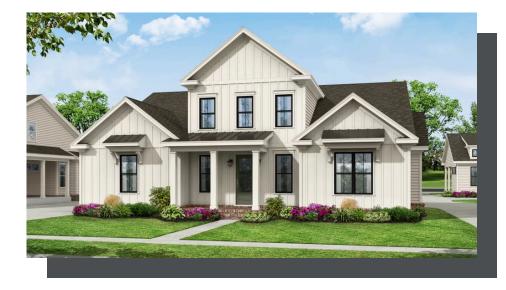

PRICED FROM **\$620,400**  2,278 - 2,579 Sq Ft 3 Beds 3 Baths 2 Car Garage 2.0 Story

- Massive Gourmet Kitchen with Island Overlooking Dining and Family Room
- Covered Patio with Sliding Glass Doors off the Family Room
- Owner's Retreat Features an Oversized Walk-In Closet, Separate Tub & Shower, and Dual Vanity
- Mud Room with Optional Built-Ins Off the Garage
- Guest Retreat with full Bath on Main
- Flex Room or Optional Media Room on the Second Floor
- Guest Suite with Full Bath and Walk-In Closet on the Second Floor
- Plenty of attic storage