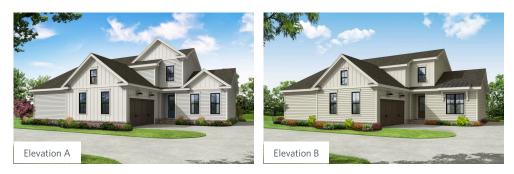

## MOTOR COURT COLLECTION THE LAWRENCE II SINGLE FAMILY IN PROMENADE AT SAWNEE VILLAGE | CUMMING, GA



PRICED FROM \$630,400 2,495 Sq Ft 4 Beds 3 Baths 2 Car Garage 2.0 Story

- Covered Patio with Private Access from Family Room & Owner's suite
- Grand Main Level with Kitchen Overlooking Vaulted Ceiling Dining Room and Family Room
- 2-Story Dining Room and Family Room
- Massive Kitchen Island that Accommodates 4 Seats
- Owner's Retreat Features Double Doors at Bath Entry, Large Walk-In Closet, Separate Tub & Shower, and Dual Vanity
- Two Secondary Bedrooms on main with a Connecting Full Bath
- Laundry Room on the Main

Read More Online

## **Available Elevations**









## MOTOR COURT COLLECTION THE LAWRENCE II SINGLE FAMILY IN PROMENADE AT SAWNEE VILLAGE | CUMMING, GA



SECOND FLOOR

Elevation A

Want to Know More About This Home?

CONTACT OUR COMMUNITY SALES MANAGER Call Us @ 470.462.9178

Please refer to actual blueprints for an accurate representation of home design. Home design and elevations subject to change without prior notice. Window, door and porch locations may vary by elevation. Subject to error, ornission or withdrawal.







## MOTOR COURT COLLECTION THE LAWRENCE II SINGLE FAMILY IN PROMENADE AT SAWNEE VILLAGE | CUMMING, GA



FIRST FLOOR

Elevation A

Want to Know More About This Home?

CONTACT OUR COMMUNITY SALES MANAGER Call Us @ 470.462.9178