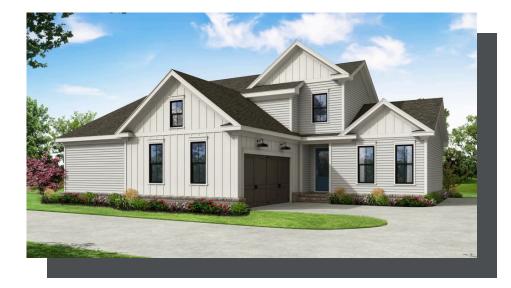

## MOTOR COURT COLLECTION THE LAWRENCE II SINGLE FAMILY IN PROMENADE AT SAWNEE VILLAGE | CUMMING, GA

PRICED FROM \$630,400 2,495 Sq Ft 4 Beds 3 Baths 2 Car Garage 2.0 Story

- Covered Patio with Private Access from Family Room & Owner's suite
- Grand Main Level with Kitchen Overlooking Vaulted Ceiling Dining Room and Family Room
- 2-Story Dining Room and Family Room
- Massive Kitchen Island that Accommodates 4 Seats
- Owner's Retreat Features Double Doors at Bath Entry, Large Walk-In Closet, Separate Tub & Shower, and Dual Vanity
- Two Secondary Bedrooms on main with a Connecting Full Bath
- Laundry Room on the Main