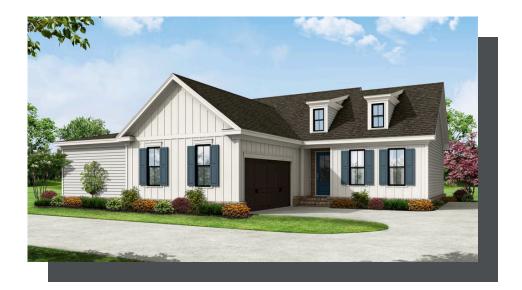

## motor court collection $THE\ LAWRENCE$ SINGLE FAMILY IN PROMENADE AT SAWNEE VILLAGE | CUMMING, GA

## PRICED FROM

\$582,400

1,797 Sq Ft

3 Beds

⊋ 2 Baths

2 Car Garage

- Covered Patio with Private Access from Family Room & Owner's suite
- Grand Main Level with Kitchen Overlooking Vaulted Ceiling Dining Room and Family Room
- 2-Story Dining Room and Family Room
- Massive Kitchen Island that Accommodates 4 Seats
- Owner's Retreat Features Double Doors at Bath Entry, Large Walk-In Closet, Separate Tub & Shower, Dual Vanity, and Linen Closet
- Two Secondary Bedrooms on the main with a Connecting Full Bath
- 2-Car Garage