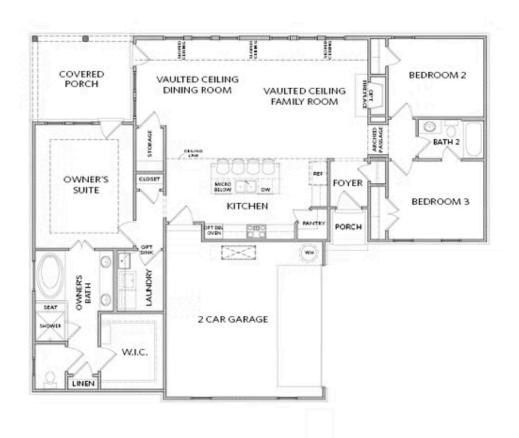

## PRICED FROM

\$582,400

1,797 Sq Ft

3 Beds

⊋ 2 Baths

2 Car Garage

- Covered Patio with Private Access from Family Room & Owner's suite
- Grand Main Level with Kitchen Overlooking Vaulted Ceiling Dining Room and Family Room
- 2-Story Dining Room and Family Room
- Massive Kitchen Island that Accommodates 4 Seats
- Owner's Retreat Features Double Doors at Bath Entry, Large Walk-In Closet, Separate Tub & Shower, Dual Vanity, and Linen Closet
- Two Secondary Bedrooms on the main with a Connecting Full Bath
- 2-Car Garage

## **Available Elevations**

MOTOR COURT COLLECTION
THE LAWRENCE
SINGLE FAMILY IN PROMENADE AT SAWNEE VILLAGE |
CUMMING, GA

FLOOR PLAN

Elevation A

Want to Know More About This Home?

CONTACT OUR COMMUNITY SALES MANAGER Call Us @ 470.462.9178