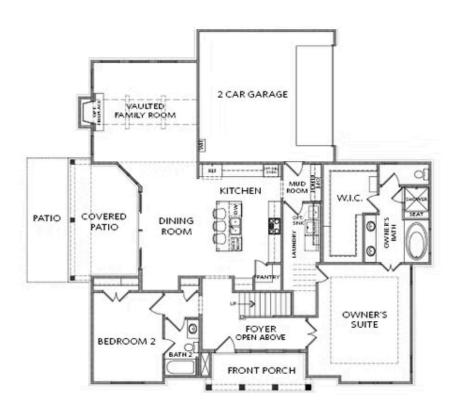

## MOTOR COURT COLLECTION THE MCINTOSH SINGLE FAMILY IN PROMENADE AT SAWNEE VILLAGE | CUMMING, GA

FIRST FLOOR

Elevation A

Want to Know More About This Home?

CONTACT OUR COMMUNITY SALES MANAGER Call Us @ 470.462.9178

- Entertainment Main Level with the L-Shaped Kitchen with 3-Seat Island Overlooking the Dining Area that Opens up to a Covered Patio by a Large Sliding Glass Door
- The Vaulted Ceiling Family Room is Adjacent to the Dining Room and Covered Patio
- Owner's Retreat Features a Massive Walk-In Closet, Separate Tub & Shower, and Dual Vanity
- Laundry Room is Just Outside the Owner's Suite
- Mud Room with Optional Built-Ins off the Garage
- Guest Suite with Full Bath on the Main
- Bedroom 3 with Full Bath and Media Room on the Second Floor