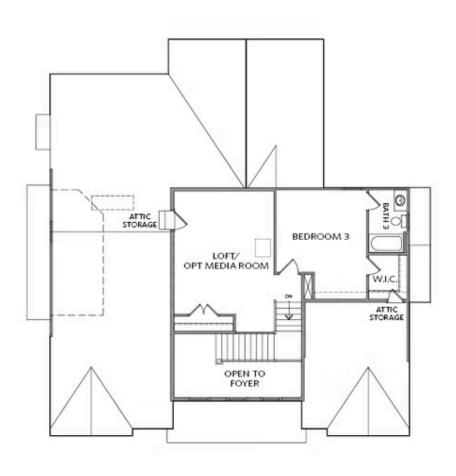

MOTOR COURT COLLECTION
THE MCINTOSH
SINGLE FAMILY IN PROMENADE AT SAWNEE VILLAGE |
CUMMING, GA

SECOND FLOOR

Elevation A

Want to Know More About This Home?

CONTACT OUR COMMUNITY SALES MANAGER Call Us @ 470.462.9178

- Entertainment Main Level with the L-Shaped Kitchen with 3-Seat Island Overlooking the Dining Area that Opens up to a Covered Patio by a Large Sliding Glass Door
- The Vaulted Ceiling Family Room is Adjacent to the Dining Room and Covered Patio
- Owner's Retreat Features a Massive Walk-In Closet, Separate Tub & Shower, and Dual Vanity
- Laundry Room is Just Outside the Owner's Suite
- Mud Room with Optional Built-Ins off the Garage
- Guest Suite with Full Bath on the Main
- Bedroom 3 with Full Bath and Media Room on the Second Floor