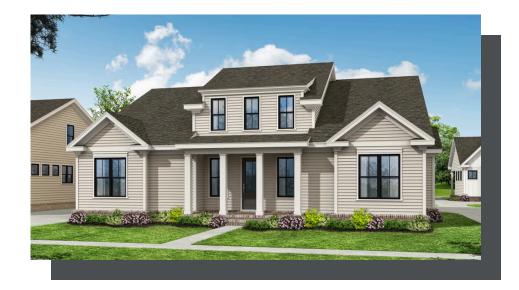

motor court collection  $THE\ MCINTOSH$  SINGLE FAMILY IN PROMENADE AT SAWNEE VILLAGE | CUMMING, GA

PRICED FROM

\$622,400

2,264 Sq Ft

3 Bed

⇒ 3 Baths

2 Car Garage

2.0 Story

- Entertainment Main Level with the L-Shaped Kitchen with 3-Seat Island Overlooking the Dining Area that Opens up to a Covered Patio by a Large Sliding Glass Door
- The Vaulted Ceiling Family Room is Adjacent to the Dining Room and Covered Patio
- Owner's Retreat Features a Massive Walk-In Closet, Separate Tub & Shower, and Dual Vanity
- Laundry Room is Just Outside the Owner's Suite
- Mud Room with Optional Built-Ins off the Garage
- Guest Suite with Full Bath on the Main
- Bedroom 3 with Full Bath and Media Room on the Second Floor