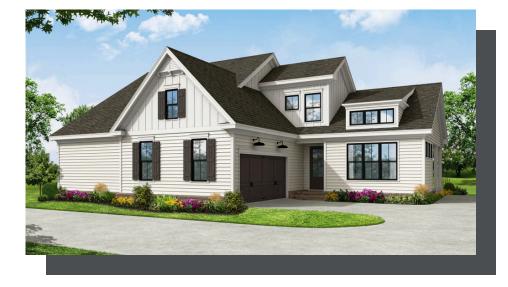

## motor court collection THE MILTON single family in promenade at sawnee village | cumming, ga

PRICED FROM \$623,400 2,221 Sq Ft 3 Beds 3 Baths 2 Car Garage 2.0 Story

- Gourmet Kitchen with island Overlooking Dining Area and Family Room
- Bedroom 2 with full Bath on Main
- Covered Patio
- Plenty of Storage