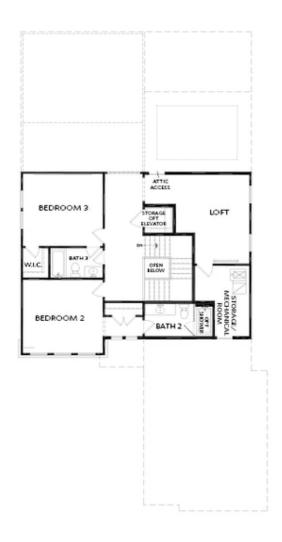

PLAZA COLLECTION
THE OAKHURST
SINGLE FAMILY IN PROMENADE AT SAWNEE VILLAGE |
CUMMING, GA

SECOND FLOOR

Elevation A

Want to Know More About This Home?

CONTACT OUR COMMUNITY SALES MANAGER Call Us @ 470.462.9178

- Owner's Suite w. Massive W.I.C in Owner's Bath
- Optional Elevator
- Open Main Level View from the Kitchen to the Dinning Room to the Family Room
- Study off the Foyer
- Laundry Room on Main
- 2 Car Garage on Front/Side of house
- Loft with Attic Access for more Storage