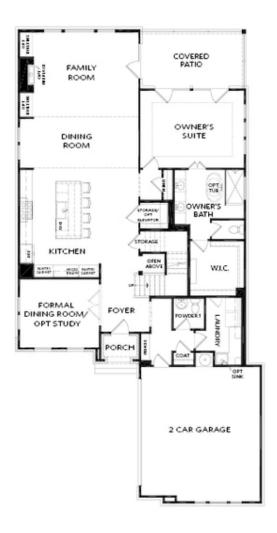

## **Available Elevations**

PLAZA COLLECTION
THE OAKHURST
SINGLE FAMILY IN PROMENADE AT SAWNEE VILLAGE |
CUMMING, GA

FIRST FLOOR - SLAB

Elevation A

Want to Know More About This Home?

CONTACT OUR COMMUNITY SALES MANAGER Call Us @ 470.462.9178

- Owner's Suite w. Massive W.I.C in Owner's Bath
- Optional Elevator
- Open Main Level View from the Kitchen to the Dinning Room to the Family Room
- Study off the Foyer
- Laundry Room on Main
- 2 Car Garage on Front/Side of house
- Loft with Attic Access for more Storage