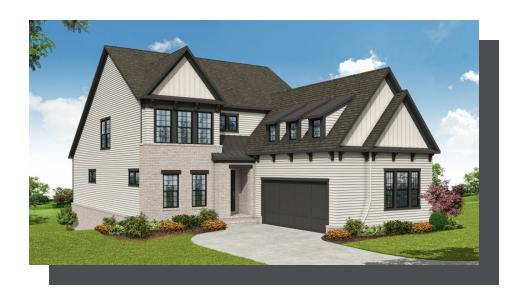

## PLAZA COLLECTION THE OAKHURST SINGLE FAMILY INPROMENADE AT SAWNEE VILLAGE | CUMMING, GA

PRICED FROM

\$794,900

2,871 - 2,889 Sq Ft

3 Beds

3.5 Baths

2 Car Garage

**∠** 2.0 Storv

- Owner's Suite w. Massive W.I.C in Owner's Bath
- Optional Elevator
- Open Main Level View from the Kitchen to the Dinning Room to the Family Room
- Study off the Foyer
- Laundry Room on Main
- 2 Car Garage on Front/Side of house
- Loft with Attic Access for more Storage