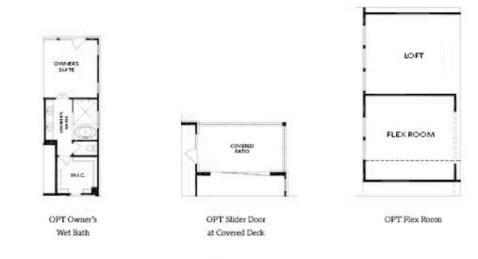

PRICED FROM \$749,900 2,830 Sq Ft S 3 Beds 3.5 Baths 2 Car Garage 3.0 Story

- Owner's on Main
- U-Shaped Switch Back Stair Case with Vertical 2-Story Open Middle
- Open Main Level View from the Kitchen to the Dinning Room to the Family Room
- Ample Windows for Plenty of Natural Light
- Oversized Kitchen Island
- Covered Deck with access from the Family room and the Owner's Suite
- Study/Formal Dining Room off the Foyer
- · Owner's Cuite on the Main Loval

Read More Online

## **Available Elevations**











Elevation A

Want to Know More About This Home?

CONTACT OUR COMMUNITY SALES MANAGER Call Us @ 470.462.9178









Elevation A

Want to Know More About This Home?

CONTACT OUR COMMUNITY SALES MANAGER Call Us @ 470.462.9178









FIRST FLOOR

SECOND FLOOR

Want to Know More About This Home?

CONTACT OUR COMMUNITY SALES MANAGER Call Us @ 470.462.9178