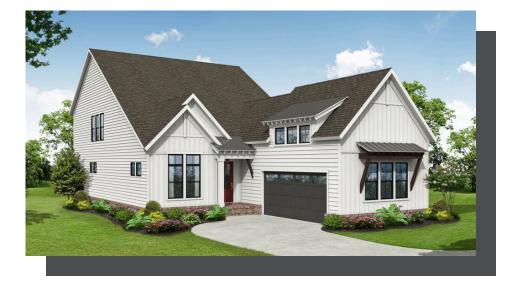

PRICED FROM \$749,900 2,830 Sq Ft S 3 Beds 3.5 Baths 2 Car Garage 3.0 Story

- Owner's on Main
- U-Shaped Switch Back Stair Case with Vertical 2-Story Open Middle
- Open Main Level View from the Kitchen to the Dinning Room to the Family Room
- Ample Windows for Plenty of Natural Light
- Oversized Kitchen Island
- Covered Deck with access from the Family room and the Owner's Suite
- Study/Formal Dining Room off the Foyer
- · Owner's Cuite on the Main Loval