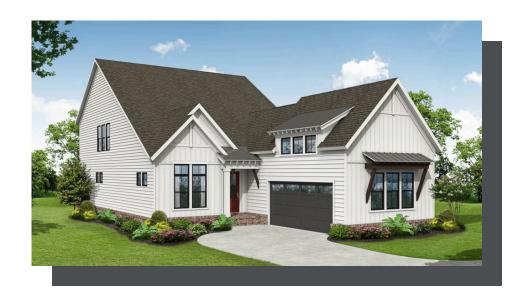

#### PRICED FROM **\$797,900**

4.5 Baths

2 Car Garage

2.0 Story

- Open Main Level View from the Kitchen to the Dinning Room to the Family Room
- Ample Windows for Plenty of Natural Light
- Decorative Beams in the Family Room
- Large Kitchen Island
- Covered Deck with access from the Family room and the Owner's Suite
- Guest Suite on with Full Bathroom on the Main Level
- Owner's Suite on the Main Level
- Ourney's Dath Easterns Dual Vanity Large Chauser Massive MIC and Mater Class