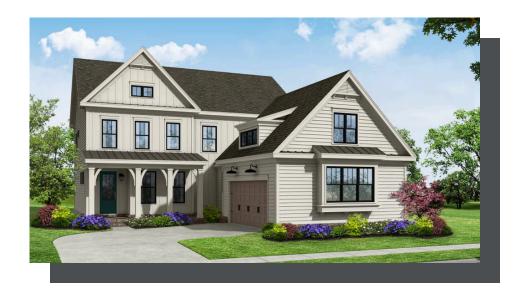

### PLAZA COLLECTION THE SHERMAN SINGLE FAMILY IN PROMENADE AT SAWNEE VILLAGE | CUMMING, GA

### PRICED FROM **\$769,900**

3,040 - 3,072 Sq Ft

4 Beds

⇒ 3 Baths

2 Car Garage

2.0 Story

- Open Concept with Kitchen Overlooking the Dining Room and Family Room
- Large L-Shape Kitchen with Island setting the stage for Family Events
- Covered Rear Patio off the Kitchen
- Study/Home Office off the Foyer
- Massive Owner's Suite with Double Doors Opening Up to the Owner's Bath
- Soaking Tub with Separate Shower and Huge Walk-in-Closet in Owner's Bath
- Laundry Room is Outside the Owner's Suite
- 2 Dadraama with a lade and lill Dath are an the Conand Lovel