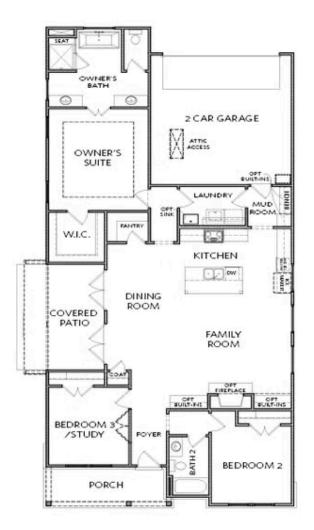

- 1-Level Living
- Open Main Area where the Gourmet L-Shaped Kitchen Overlooks the Dining Room and Family Room
- Dining Room, Family Room, and Kitchen Open with 2 Sets of Double Doors to a Covered Patio for Plenty of Natural Light
- Trey Ceilings in the Owner's Suite Adds a touch of Elegancy; Double Doors Open to the Owner's Bath which Features Separate Vanities, Shower, Soaking Tub, and a Private Water Closet
- Two Secondary Bedrooms are on the Opposite Side of the House and Share a Full Bath
- The Loundry Doom is off the Corner and Mud Door

## FLOOR PLAN

Elevations A

Want to Know More About This Home?

CONTACT OUR COMMUNITY SALES MANAGER Call Us @ 470.462.9178