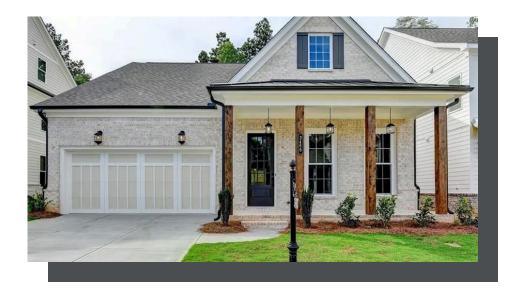

## 2381 SISKIN SQUARE ROAD THE MADILYN SINGLE FAMILY IN EVANSHIRE SINGLE FAMILY | DULUTH, GA

PRICED AT

\$747,900

2764 Sq Ft

3 Bed

2.5 Baths

2 Car Garage

2.0 Story

~~~SPRING INTO A NEW HOME~~~This is your last chance to own a single-family home in Evanshire, the final lot is available now, and it won't last long! TO BE BUILT HOME! There's still time to personalize your design selections and tailor finishes to match your style and make this your dream home from the ground up! Evanshire is a beautiful, gated community within walking distance to historic downtown Duluth. Enjoy the best of both worlds: a peaceful neighborhood setting and easy access to shops, dining, and entertainment. Amenities include a sparkling pool to unwind and meet new friends. Welcome to the Madilyn Plan with Owner's Suite on the Main. The Madilyn Plan showcases timeless charm with a brick front and covered porch. Continue into the heart of the home where you'll find the cozy family room, and a stunning kitchen featuring a large island with views into the living space. A formal dining room welcomes you near the entry. The main-level owner's suite offers a peaceful retreat, complete with a tray ceiling, oversized walk-in closet, and a luxurious spa-like bathroom with a dual vanity, tile shower, and soaking tub. Also on the first floor: select an optional sunroom that opens ...