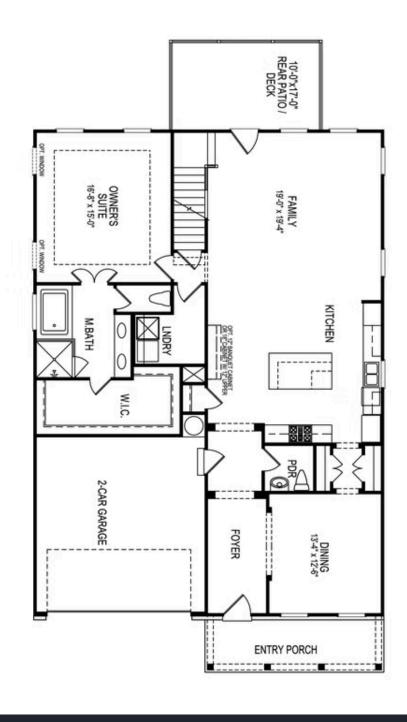

~~~SPRING INTO A NEW HOME~~~This is your last chance to own a single-family home in Evanshire, the final lot is available now, and it won't last long! TO BE BUILT HOME! There's still time to personalize your design selections and tailor finishes to match your style and make this your dream home from the ground up! Evanshire is a beautiful, gated community within walking distance to historic downtown Duluth. Enjoy the best of both worlds: a peaceful neighborhood setting and easy access to shops, dining, and entertainment. Amenities include a sparkling pool to unwind and meet new friends. Welcome to the Madilyn Plan with Owner's Suite on the Main. The Madilyn Plan showcases timeless charm with a brick front and covered porch. Continue into the heart of the home where you'll find the cozy family room, and a stunning kitchen featuring a large island with views into the living space. A formal dining room welcomes you near the entry. The main-level owner's suite offers a peaceful retreat, complete with a tray ceiling, oversized walk-in closet, and a luxurious spa-like bathroom with a dual vanity, tile shower, and soaking tub. Also on the first floor: select an optional sunroom that opens ...

Want to Know More About This Home?

2381 SISKIN SQUARE ROAD THE MADILYN SINGLE FAMILY IN EVANSHIRE SINGLE FAMILY | DULUTH, GA

Want to Know More About This Home?

2381 SISKIN SQUARE ROAD THE MADILYN SINGLE FAMILY IN EVANSHIRE SINGLE FAMILY | DULUTH, CA