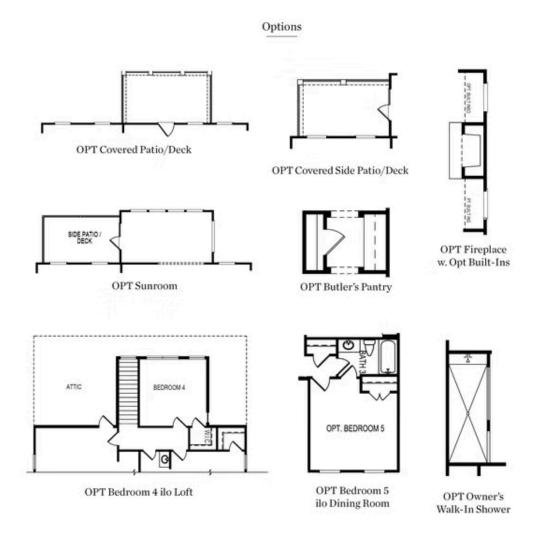

~~~SPRING INTO A NEW HOME~~~This is your last chance to own a single-family home in Evanshire, the final lot is available now, and it won't last long! TO BE BUILT HOME! There's still time to personalize your design selections and tailor finishes to match your style and make this your dream home from the ground up! Evanshire is a beautiful, gated community within walking distance to historic downtown Duluth. Enjoy the best of both worlds: a peaceful neighborhood setting and easy access to shops, dining, and entertainment. Amenities include a sparkling pool to unwind and meet new friends. Welcome to the Madilyn Plan with Owner's Suite on the Main. The Madilyn Plan showcases timeless charm with a brick front and covered porch. Continue into the heart of the home where you'll find the cozy family room, and a stunning kitchen featuring a large island with views into the living space. A formal dining room welcomes you near the entry. The main-level owner's suite offers a peaceful retreat, complete with a tray ceiling, oversized walk-in closet, and a luxurious spa-like bathroom with a dual vanity, tile shower, and soaking tub. Also on the first floor: select an optional sunroom that opens ...