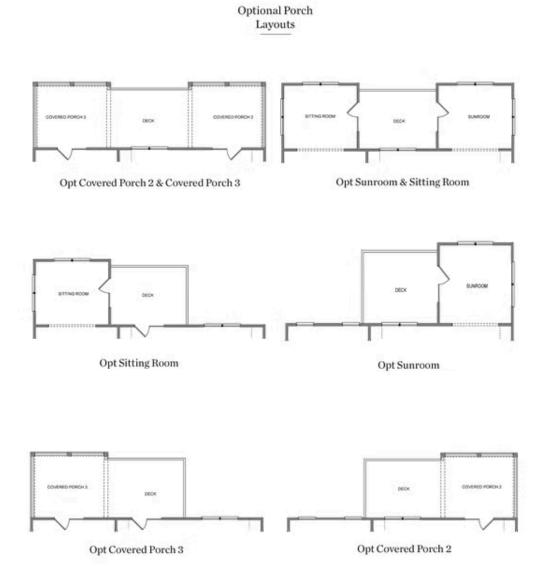

Fabulous Fall Savings!!! TO BE BUILT HOME on finished terrace level! The Beaufort floorplan is a dream! With its finished terrace level boasting two oversized bedrooms, two bathrooms, an optional media room, and a rec room, there's no shortage of space for relaxation and entertainment. Being set on a private wooded lot adds a touch of tranquility and natural beauty to the surroundings. MASTER ON MAIN is a definite plus, offering convenience and privacy. With a large walk-in closet and an optional sitting room overlooking wooded views, it sounds like the perfect retreat after a long day. The open floor plan is ideal for modern living, with the kitchen being a highlight. Stainless steel appliances and a large island create a stylish and functional space that's perfect for cooking and gathering. The family room with an optional fireplace creates a warm and inviting atmosphere with an optional sunroom opening up from the kitchen providing seamless connectivity and plenty of natural light, enhancing the overall spaciousness and comfort of the home. It's truly a haven for both everyday living and entertaining guests in style. This home offers a front entry garage walking you right into the living area. With available floorplan ...