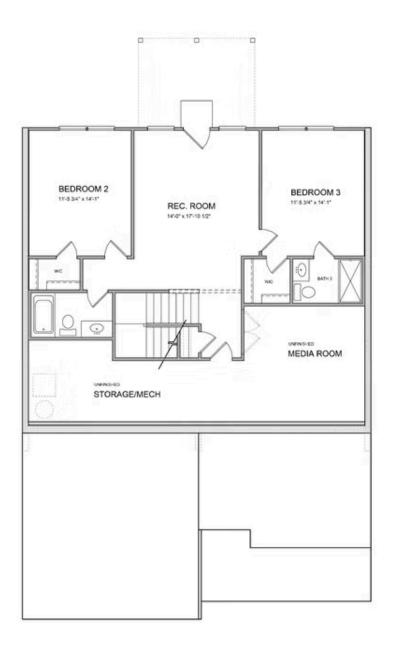

Fabulous Fall Savings!!! TO BE BUILT HOME on finished terrace level! The Beaufort floorplan is a dream! With its finished terrace level boasting two oversized bedrooms, two bathrooms, an optional media room, and a rec room, there's no shortage of space for relaxation and entertainment. Being set on a private wooded lot adds a touch of tranquility and natural beauty to the surroundings. MASTER ON MAIN is a definite plus, offering convenience and privacy. With a large walk-in closet and an optional sitting room overlooking wooded views, it sounds like the perfect retreat after a long day. The open floor plan is ideal for modern living, with the kitchen being a highlight. Stainless steel appliances and a large island create a stylish and functional space that's perfect for cooking and gathering. The family room with an optional fireplace creates a warm and inviting atmosphere with an optional sunroom opening up from the kitchen providing seamless connectivity and plenty of natural light, enhancing the overall spaciousness and comfort of the home. It's truly a haven for both everyday living and entertaining guests in style. This home offers a front entry garage walking you right into the living area. With available floorplan ...

# Want to Know More About This Home?

**Terrace** Level

Want to Know More About This Home?

Main Level

Want to Know More About This Home?

**Optional Layouts** 

Want to Know More About This Home?

Want to Know More About This Home?