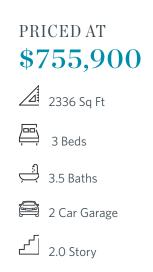

Fabulous Fall Savings!!! TO BE BUILT HOME on finished terrace level! The Beaufort floorplan is a dream! With its finished terrace level boasting two oversized bedrooms, two bathrooms, an optional media room, and a rec room, there's no shortage of space for relaxation and entertainment. Being set on a private wooded lot adds a touch of tranquility and natural beauty to the surroundings. MASTER ON MAIN is a definite plus, offering convenience and privacy. With a large walk-in closet and an optional sitting room overlooking wooded views, it sounds like the perfect retreat after a long day. The open floor plan is ideal for modern living, with the kitchen being a highlight. Stainless steel appliances and a large island create a stylish and functional space that's perfect for cooking and gathering. The family room with an optional fireplace creates a warm and inviting atmosphere with an optional sunroom opening up from the kitchen providing seamless connectivity and plenty of natural light, enhancing the overall spaciousness and comfort of the home. It's truly a haven for both everyday living and entertaining guests in style. This home offers a front entry garage walking you right into the living area. With available floorplan ...