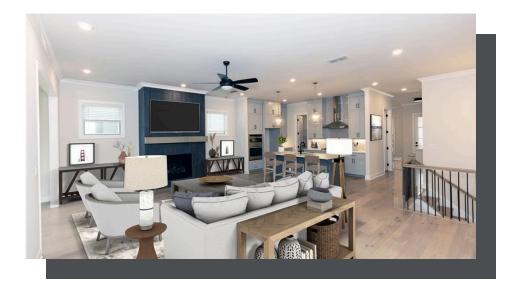

Fabulous Fall Savings!!! TO BE BUILT HOME on finished terrace level! The Beaufort floorplan is a dream! With its finished terrace level boasting two oversized bedrooms, two bathrooms, an optional media room, and a rec room, there's no shortage of space for relaxation and entertainment. Being set on a private wooded lot adds a touch of tranquility and natural beauty to the surroundings. MASTER ON MAIN is a definite plus, offering convenience and privacy. With a large walk-in closet and an optional sitting room overlooking wooded views, it sounds like the perfect retreat after a long day. The open floor plan is ideal for modern living, with the kitchen being a highlight. Stainless steel appliances and a large island create a stylish and functional space that's perfect for cooking and gathering. The family room with an optional fireplace creates a warm and inviting atmosphere with an optional sunroom opening up from the kitchen providing seamless connectivity and plenty of natural light, enhancing the overall spaciousness and comfort of the home. It's truly a haven for both everyday living and entertaining guests in style. This home offers a front entry garage walking you right into the living area. With available floorplan ...