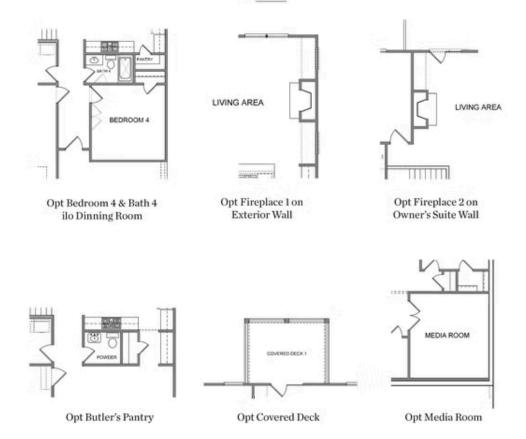

Fabulous Fall Savings!!! TO BE BUILT HOME on finished terrace level! The Beaufort floorplan is a dream! With its finished terrace level boasting two oversized bedrooms, two bathrooms, an optional media room, and a rec room, there's no shortage of space for relaxation and entertainment. Being set on a private wooded lot adds a touch of tranquility and natural beauty to the surroundings. MASTER ON MAIN is a definite plus, offering convenience and privacy. With a large walk-in closet and an optional sitting room overlooking wooded views, it sounds like the perfect retreat after a long day. The open floor plan is ideal for modern living, with the kitchen being a highlight. Stainless steel appliances and a large island create a stylish and functional space that's perfect for cooking and gathering. The family room with an optional fireplace creates a warm and inviting atmosphere with an optional sunroom opening up from the kitchen providing seamless connectivity and plenty of natural light, enhancing the overall spaciousness and comfort of the home. It's truly a haven for both everyday living and entertaining guests in style. This home offers a front entry garage walking you right into the living area. With available floorplan ...