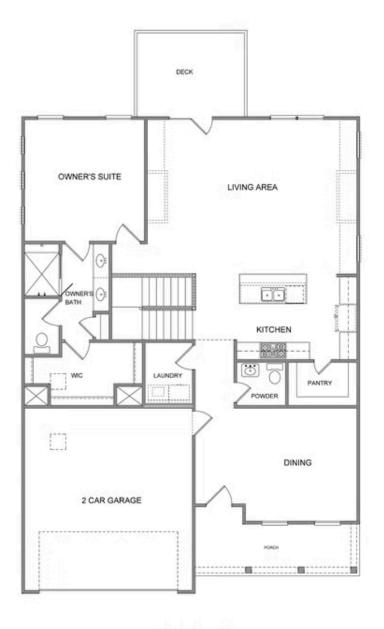

Fabulous Fall Savings!!! TO BE BUILT HOME on finished terrace level! The Beaufort floorplan is a dream! With its finished terrace level boasting two oversized bedrooms, two bathrooms, an optional media room, and a rec room, there's no shortage of space for relaxation and entertainment. Being set on a private wooded lot adds a touch of tranquility and natural beauty to the surroundings. MASTER ON MAIN is a definite plus, offering convenience and privacy. With a large walk-in closet and an optional sitting room overlooking wooded views, it sounds like the perfect retreat after a long day. The open floor plan is ideal for modern living, with the kitchen being a highlight. Stainless steel appliances and a large island create a stylish and functional space that's perfect for cooking and gathering. The family room with an optional fireplace creates a warm and inviting atmosphere with an optional sunroom opening up from the kitchen providing seamless connectivity and plenty of natural light, enhancing the overall spaciousness and comfort of the home. It's truly a haven for both everyday living and entertaining guests in style. This home offers a front entry garage walking you right into the living area. With available floorplan ...

# Want to Know More About This Home?

**Terrace** Level

Want to Know More About This Home?

Main Level

Want to Know More About This Home?

**Optional Layouts** 

Want to Know More About This Home?

Want to Know More About This Home?