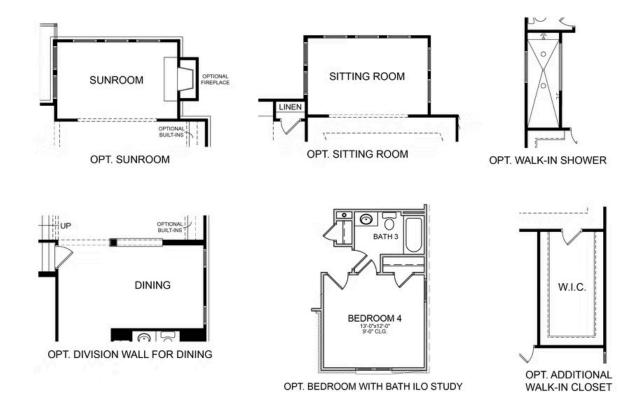

Sizzling Summer Savings !!! Mansfield "F" - TO BE BUILT HOME on an unfinished basement! The Mansfield plan is a stunning home offering both functionality and elegance, with spacious living areas and luxurious amenities throughout. With 3 to 4 bedrooms, three baths, and over 3000 square feet of living space, this home provides ample room for comfortable living and entertaining. Upon entering from the spacious front porch, you're greeted by a study with an option to add a full bedroom and bath on the main level, providing convenience and flexibility for guests or residents who prefer single-level living. The living area of the home features a gorgeous dining room area that is separate yet cohesive with the open kitchen and living space. The light-filled family room, accentuated by an optional gas-burning fireplace, offers the perfect setting for cozy nights in or family movie nights. The entertainer's kitchen is a standout feature, boasting a sizable kitchen island, GE appliances, and a walk-in pantry. A deck, just off the kitchen, provides outdoor dining space for entertainment. Upstairs, the oversized owner's suite awaits, with an inviting double door entry. The owner's bath is sure to impress with its fabulous entryway, dual sinks, soaking ...