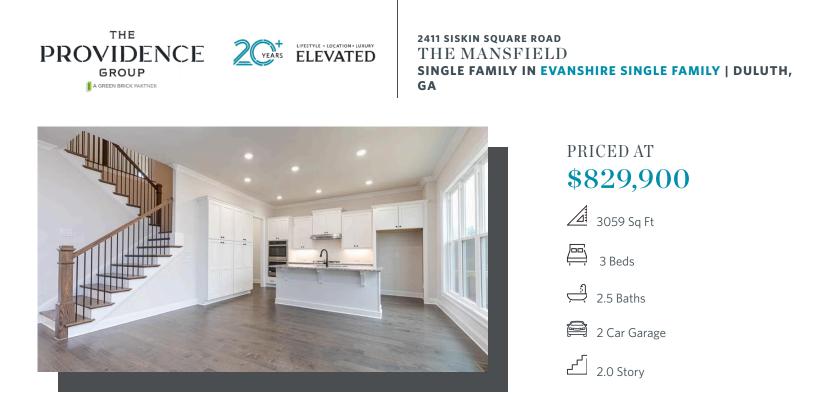

Sizzling Summer Savings !!! Mansfield "F" - TO BE BUILT HOME on an unfinished basement! The Mansfield plan is a stunning home offering both functionality and elegance, with spacious living areas and luxurious amenities throughout. With 3 to 4 bedrooms, three baths, and over 3000 square feet of living space, this home provides ample room for comfortable living and entertaining. Upon entering from the spacious front porch, you're greeted by a study with an option to add a full bedroom and bath on the main level, providing convenience and flexibility for guests or residents who prefer single-level living. The living area of the home features a gorgeous dining room area that is separate yet cohesive with the open kitchen and living space. The light-filled family room, accentuated by an optional gas-burning fireplace, offers the perfect setting for cozy nights in or family movie nights. The entertainer's kitchen is a standout feature, boasting a sizable kitchen island, GE appliances, and a walk-in pantry. A deck, just off the kitchen, provides outdoor dining space for entertainment. Upstairs, the oversized owner's suite awaits, with an inviting double door entry. The owner's bath is sure to impress with its fabulous entryway, dual sinks, soaking ...

## 2411 SISKIN SQUARE ROAD THE MANSFIELD SINGLE FAMILY IN EVANSHIRE SINGLE FAMILY | DULUTH, GA

## 2411 SISKIN SQUARE ROAD THE MANSFIELD SINGLE FAMILY IN EVANSHIRE SINGLE FAMILY | DULUTH, GA

Want to Know More About This Home?

CONTACT OUR COMMUNITY SALES MANAGER Call Us @ 470.248.2103