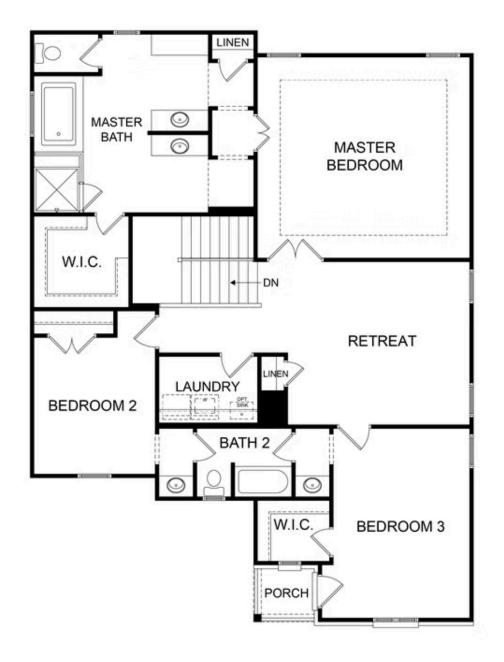

Sizzling Summer Savings !!! Mansfield "F" - TO BE BUILT HOME on an unfinished basement! The Mansfield plan is a stunning home offering both functionality and elegance, with spacious living areas and luxurious amenities throughout. With 3 to 4 bedrooms, three baths, and over 3000 square feet of living space, this home provides ample room for comfortable living and entertaining. Upon entering from the spacious front porch, you're greeted by a study with an option to add a full bedroom and bath on the main level, providing convenience and flexibility for guests or residents who prefer single-level living. The living area of the home features a gorgeous dining room area that is separate yet cohesive with the open kitchen and living space. The light-filled family room, accentuated by an optional gas-burning fireplace, offers the perfect setting for cozy nights in or family movie nights. The entertainer's kitchen is a standout feature, boasting a sizable kitchen island, GE appliances, and a walk-in pantry. A deck, just off the kitchen, provides outdoor dining space for entertainment. Upstairs, the oversized owner's suite awaits, with an inviting double door entry. The owner's bath is sure to impress with its fabulous entryway, dual sinks, soaking ...