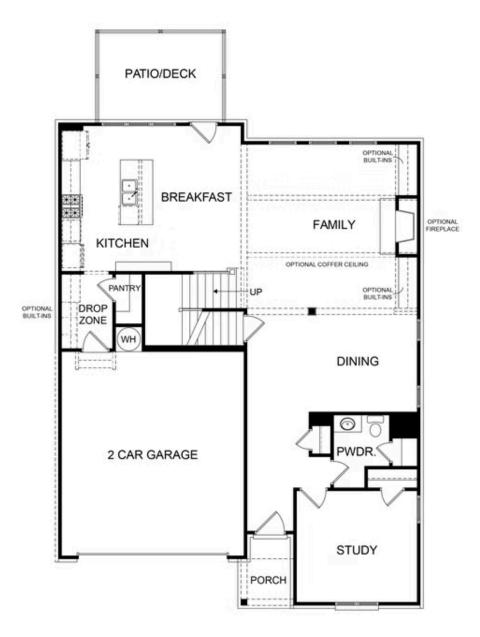

Sizzling Summer Savings !!! Mansfield "F" - TO BE BUILT HOME on an unfinished basement! The Mansfield plan is a stunning home offering both functionality and elegance, with spacious living areas and luxurious amenities throughout. With 3 to 4 bedrooms, three baths, and over 3000 square feet of living space, this home provides ample room for comfortable living and entertaining. Upon entering from the spacious front porch, you're greeted by a study with an option to add a full bedroom and bath on the main level, providing convenience and flexibility for guests or residents who prefer single-level living. The living area of the home features a gorgeous dining room area that is separate yet cohesive with the open kitchen and living space. The light-filled family room, accentuated by an optional gas-burning fireplace, offers the perfect setting for cozy nights in or family movie nights. The entertainer's kitchen is a standout feature, boasting a sizable kitchen island, GE appliances, and a walk-in pantry. A deck, just off the kitchen, provides outdoor dining space for entertainment. Upstairs, the oversized owner's suite awaits, with an inviting double door entry. The owner's bath is sure to impress with its fabulous entryway, dual sinks, soaking ...