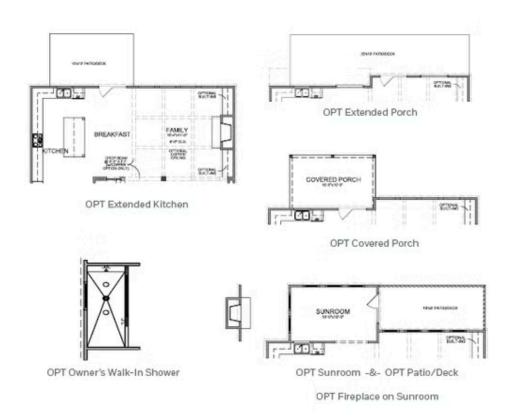

Want to Know More About This Home?

2421 SISKIN SQUARE ROAD
THE MONTGOMERY
SINGLE FAMILY IN EVANSHIRE SINGLE FAMILY | DULUTH,

OPTIONS

Want to Know More About This Home?

2421 SISKIN SQUARE ROAD THE MONTGOMERY SINGLE FAMILY IN EVANSHIRE SINGLE FAMILY | DULUTH, GA

\*Third Floor NOT available on Elevations B & E

Want to Know More About This Home?