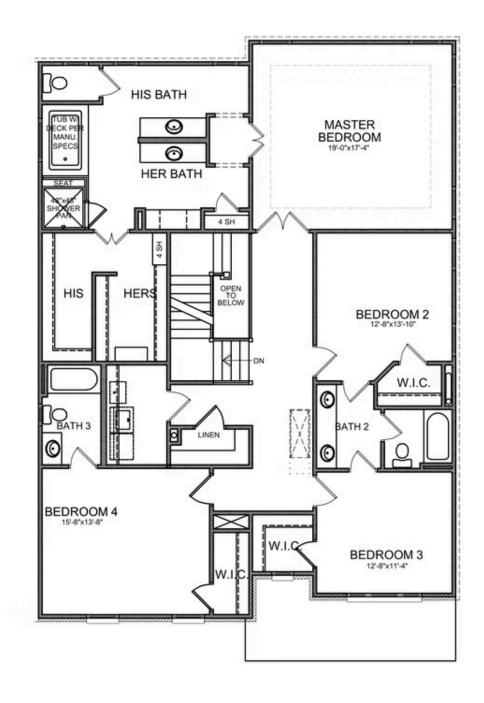

Fabulous Fall Savings!!! \$5,000 in closing cost with preferred lender(s). TO BE BUILT HOME on unfinished terrace level! There's still time to select your design finishes and tailor the options to fit your lifestyle ensuring to make this YOUR dream home. Upon entering The Montogomery "E" from the spacious front porch, you're greeted by a full bedroom/office and full bath on the main level, providing convenience and flexibility for guests. The main living area of the home features a gorgeous dining room area that is separate yet cohesive with the open kitchen and living space. A beautiful and spacious entertainer's kitchen looks out over the family room and features an extended kitchen island. The light-filled family room offers the perfect setting for family gatherings. On the second level, the Owners Retreat is one of the best features in the home, with a Spa-like bathroom design giving you both your own side of the bathroom (HIS and HERS) featuring beautiful vanities and an AMAZING Walk-in Closet. 3 spacious secondary bedrooms and 2 additional baths on the upper level along with the laundry room is conveniently located near the bedrooms. A 2-car front entry garage compliments this lovely home! Don't miss out—schedule ...