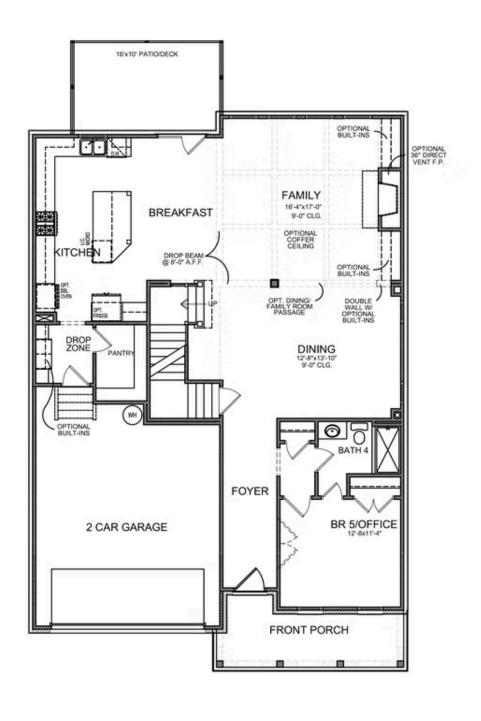

Fabulous Fall Savings!!! \$5,000 in closing cost with preferred lender(s). TO BE BUILT HOME on unfinished terrace level! There's still time to select your design finishes and tailor the options to fit your lifestyle ensuring to make this YOUR dream home. Upon entering The Montogomery "E" from the spacious front porch, you're greeted by a full bedroom/office and full bath on the main level, providing convenience and flexibility for guests. The main living area of the home features a gorgeous dining room area that is separate yet cohesive with the open kitchen and living space. A beautiful and spacious entertainer's kitchen looks out over the family room and features an extended kitchen island. The light-filled family room offers the perfect setting for family gatherings. On the second level, the Owners Retreat is one of the best features in the home, with a Spa-like bathroom design giving you both your own side of the bathroom (HIS and HERS) featuring beautiful vanities and an AMAZING Walk-in Closet. 3 spacious secondary bedrooms and 2 additional baths on the upper level along with the laundry room is conveniently located near the bedrooms. A 2-car front entry garage compliments this lovely home! Don't miss out—schedule ...