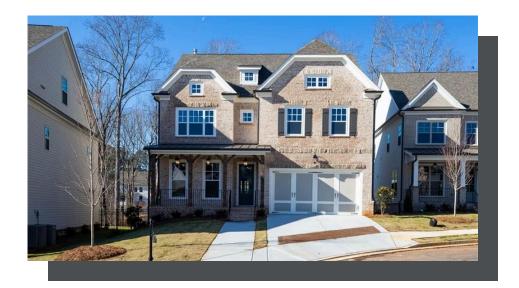

2421 SISKIN SQUARE ROAD
THE MONTGOMERY
SINGLE FAMILY IN EVANSHIRE SINGLE FAMILY | DULUTH,
GA

PRICED AT

\$938,175

3472 Sq Ft

5 Beds

4.0 Baths

🗎 2 Car Garage

2.0 Story

Fabulous Fall Savings!!! \$5,000 in closing cost with preferred lender(s). TO BE BUILT HOME on unfinished terrace level! There's still time to select your design finishes and tailor the options to fit your lifestyle ensuring to make this YOUR dream home. Upon entering The Montogomery "E" from the spacious front porch, you're greeted by a full bedroom/office and full bath on the main level, providing convenience and flexibility for guests. The main living area of the home features a gorgeous dining room area that is separate yet cohesive with the open kitchen and living space. A beautiful and spacious entertainer's kitchen looks out over the family room and features an extended kitchen island. The light-filled family room offers the perfect setting for family gatherings. On the second level, the Owners Retreat is one of the best features in the home, with a Spa-like bathroom design giving you both your own side of the bathroom (HIS and HERS) featuring beautiful vanities and an AMAZING Walk-in Closet. 3 spacious secondary bedrooms and 2 additional baths on the upper level along with the laundry room is conveniently located near the bedrooms. A 2-car front entry garage compliments this lovely home! Don't miss out—schedule ...