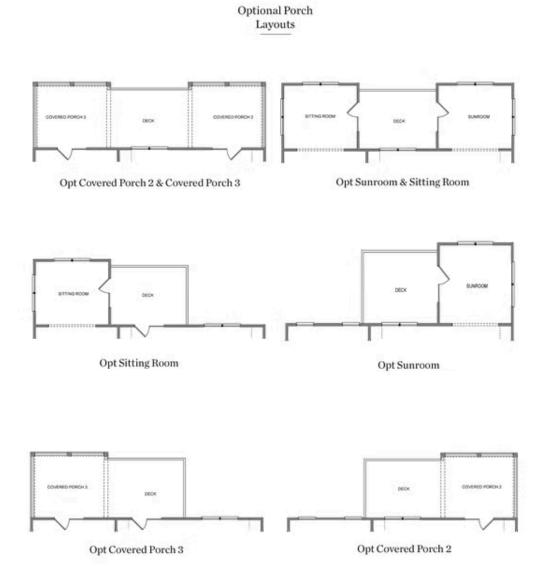

SPRING INTO A NEW HOME AT EVANSHIRE! BEAUFORT "C" - TO BE BUILT HOME on finished terrace level! The Beaufort floorplan is a dream! With its finished terrace level boasting two oversized bedrooms, two bathrooms, an optional media room, and a rec room, there's no shortage of space for relaxation and entertainment. And being set on a private wooded lot adds a touch of tranquility and natural beauty to the surroundings. The master suite being located on the main floor is a definite plus, offering convenience and privacy. With a large walk-in closet and an optional sitting room overlooking wooded views, it sounds like the perfect retreat after a long day. The open floor plan is ideal for modern living, with the kitchen being a highlight. Stainless steel appliances, quartz countertops, and a large island create a stylish and functional space that's perfect for cooking and gathering. And the family room with a cozy fireplace creating a warm and inviting atmosphere with an optional sunroom opening up from the kitchen provide seamless connectivity and plenty of natural light, enhancing the overall spaciousness and comfort of the home. It's truly a haven for both everyday living and entertaining guests in style. ...

# Want to Know More About This Home?

**Terrace** Level

Want to Know More About This Home?

Main Level

Want to Know More About This Home?

**Optional Layouts** 

Want to Know More About This Home?

Want to Know More About This Home?