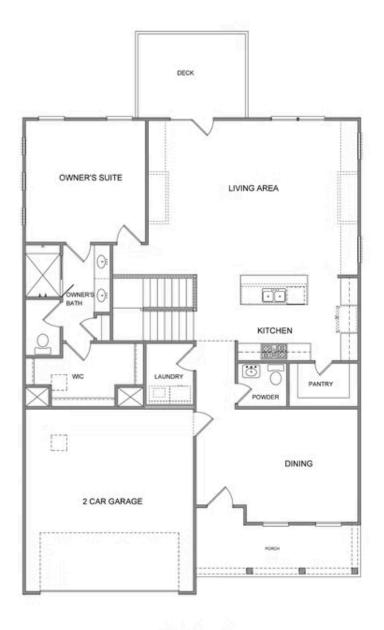

SPRING INTO A NEW HOME AT EVANSHIRE! BEAUFORT "C" - TO BE BUILT HOME on finished terrace level! The Beaufort floorplan is a dream! With its finished terrace level boasting two oversized bedrooms, two bathrooms, an optional media room, and a rec room, there's no shortage of space for relaxation and entertainment. And being set on a private wooded lot adds a touch of tranquility and natural beauty to the surroundings. The master suite being located on the main floor is a definite plus, offering convenience and privacy. With a large walk-in closet and an optional sitting room overlooking wooded views, it sounds like the perfect retreat after a long day. The open floor plan is ideal for modern living, with the kitchen being a highlight. Stainless steel appliances, quartz countertops, and a large island create a stylish and functional space that's perfect for cooking and gathering. And the family room with a cozy fireplace creating a warm and inviting atmosphere with an optional sunroom opening up from the kitchen provide seamless connectivity and plenty of natural light, enhancing the overall spaciousness and comfort of the home. It's truly a haven for both everyday living and entertaining guests in style. ...

# Want to Know More About This Home?

**Terrace** Level

Want to Know More About This Home?

Main Level

Want to Know More About This Home?

**Optional Layouts** 

Want to Know More About This Home?

Want to Know More About This Home?