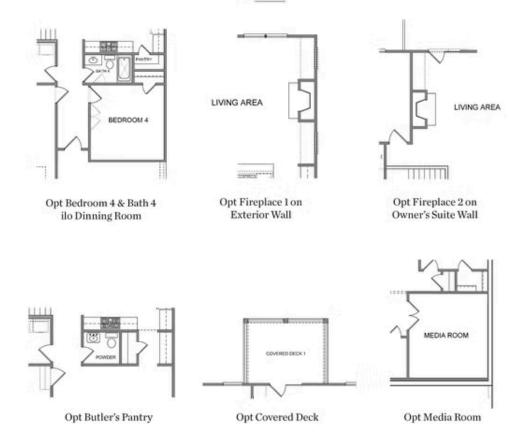

SPRING INTO A NEW HOME AT EVANSHIRE! BEAUFORT "C" - TO BE BUILT HOME on finished terrace level! The Beaufort floorplan is a dream! With its finished terrace level boasting two oversized bedrooms, two bathrooms, an optional media room, and a rec room, there's no shortage of space for relaxation and entertainment. And being set on a private wooded lot adds a touch of tranquility and natural beauty to the surroundings. The master suite being located on the main floor is a definite plus, offering convenience and privacy. With a large walk-in closet and an optional sitting room overlooking wooded views, it sounds like the perfect retreat after a long day. The open floor plan is ideal for modern living, with the kitchen being a highlight. Stainless steel appliances, quartz countertops, and a large island create a stylish and functional space that's perfect for cooking and gathering. And the family room with a cozy fireplace creating a warm and inviting atmosphere with an optional sunroom opening up from the kitchen provide seamless connectivity and plenty of natural light, enhancing the overall spaciousness and comfort of the home. It's truly a haven for both everyday living and entertaining guests in style. ...

# Want to Know More About This Home?

**Terrace** Level

Want to Know More About This Home?

Main Level

Want to Know More About This Home?

**Optional Layouts** 

Want to Know More About This Home?

Want to Know More About This Home?