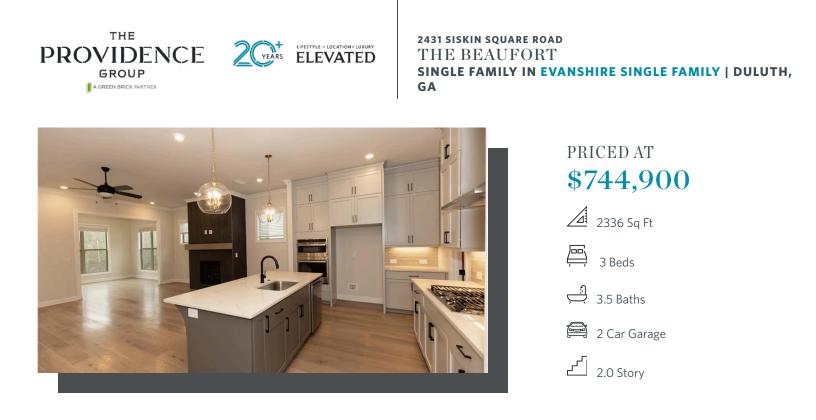

SPRING INTO A NEW HOME AT EVANSHIRE! BEAUFORT "C" - TO BE BUILT HOME on finished terrace level! The Beaufort floorplan is a dream! With its finished terrace level boasting two oversized bedrooms, two bathrooms, an optional media room, and a rec room, there's no shortage of space for relaxation and entertainment. And being set on a private wooded lot adds a touch of tranquility and natural beauty to the surroundings. The master suite being located on the main floor is a definite plus, offering convenience and privacy. With a large walk-in closet and an optional sitting room overlooking wooded views, it sounds like the perfect retreat after a long day. The open floor plan is ideal for modern living, with the kitchen being a highlight. Stainless steel appliances, quartz countertops, and a large island create a stylish and functional space that's perfect for cooking and gathering. And the family room with a cozy fireplace creating a warm and inviting atmosphere with an optional sunroom opening up from the kitchen provide seamless connectivity and plenty of natural light, enhancing the overall spaciousness and comfort of the home. It's truly a haven for both everyday living and entertaining guests in style. ...