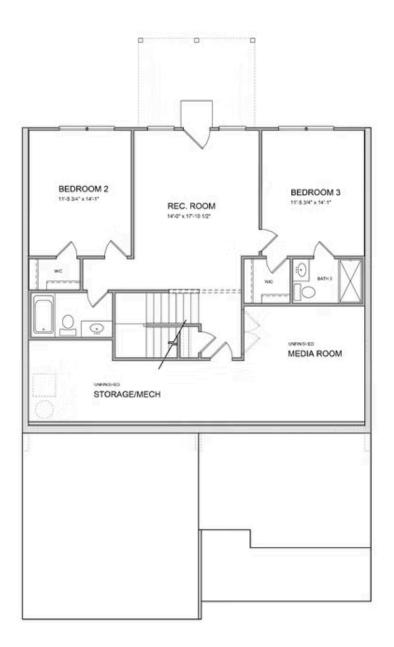

SPRING INTO A NEW HOME AT EVANSHIRE! BEAUFORT "C" - TO BE BUILT HOME on finished terrace level! The Beaufort floorplan is a dream! With its finished terrace level boasting two oversized bedrooms, two bathrooms, an optional media room, and a rec room, there's no shortage of space for relaxation and entertainment. And being set on a private wooded lot adds a touch of tranquility and natural beauty to the surroundings. The master suite being located on the main floor is a definite plus, offering convenience and privacy. With a large walk-in closet and an optional sitting room overlooking wooded views, it sounds like the perfect retreat after a long day. The open floor plan is ideal for modern living, with the kitchen being a highlight. Stainless steel appliances, quartz countertops, and a large island create a stylish and functional space that's perfect for cooking and gathering. And the family room with a cozy fireplace creating a warm and inviting atmosphere with an optional sunroom opening up from the kitchen provide seamless connectivity and plenty of natural light, enhancing the overall spaciousness and comfort of the home. It's truly a haven for both everyday living and entertaining guests in style. ...

# Want to Know More About This Home?

**Terrace** Level

Want to Know More About This Home?

Main Level

Want to Know More About This Home?

**Optional Layouts** 

Want to Know More About This Home?

Want to Know More About This Home?