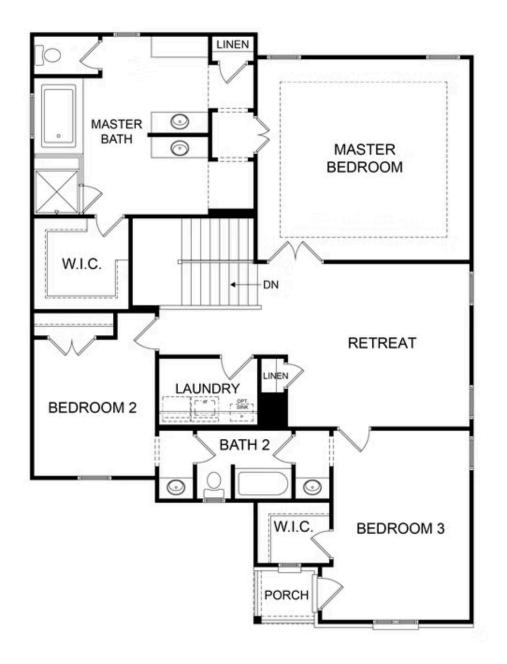

Sizzling Summer Savings !!! Mansfield "D" - TO BE BUILT HOME on an unfinished basement! The Mansfield plan offers a perfect blend of functionality and luxury, providing ample space and customizable options to suit the owner's needs and preferences. With its spacious layout and thoughtful design features, this home promises to be both functional and beautiful. As you enter through the spacious front porch, you're greeted by an inviting study, which can also serve as a bedroom if desired. The nearby powder room can be upgraded to a full bathroom, providing added convenience for guests or residents. The main living area of the home features a gorgeous dining room area that is separate yet cohesive with the open kitchen and living space. The light-filled family room, accentuated by a gas-burning fireplace if desired, offers the perfect setting for family gatherings or cozy nights in. The entertainer's kitchen is a standout feature, boasting a sizable kitchen island, GE appliances, and a large walk-in pantry. The deck, just off the kitchen, offers outdoor space for relaxation or can be customized into a sunroom or covered deck. Upstairs, the oversized owner's suite awaits, with an inviting double door entry. The owner's bath is ...

Please refer to actual blueprints for an accurate representation of home design. Home design and elevations subject to change without prior notice. Window, door and porch locations may vary by elevation. Subject to error, ornission or withdrawal.