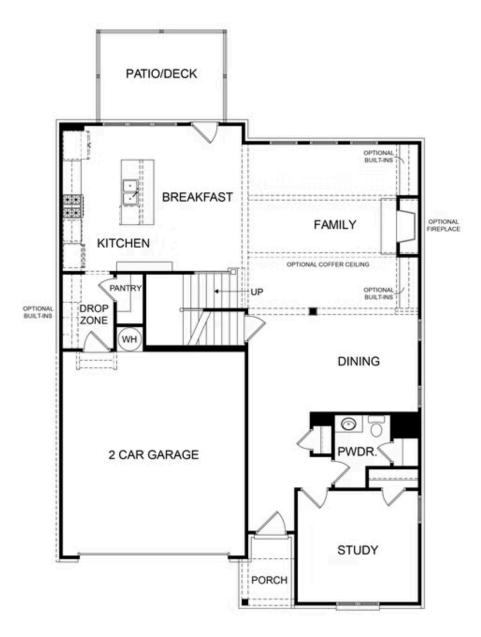

Sizzling Summer Savings !!! Mansfield "D" - TO BE BUILT HOME on an unfinished basement! The Mansfield plan offers a perfect blend of functionality and luxury, providing ample space and customizable options to suit the owner's needs and preferences. With its spacious layout and thoughtful design features, this home promises to be both functional and beautiful. As you enter through the spacious front porch, you're greeted by an inviting study, which can also serve as a bedroom if desired. The nearby powder room can be upgraded to a full bathroom, providing added convenience for guests or residents. The main living area of the home features a gorgeous dining room area that is separate yet cohesive with the open kitchen and living space. The light-filled family room, accentuated by a gas-burning fireplace if desired, offers the perfect setting for family gatherings or cozy nights in. The entertainer's kitchen is a standout feature, boasting a sizable kitchen island, GE appliances, and a large walk-in pantry. The deck, just off the kitchen, offers outdoor space for relaxation or can be customized into a sunroom or covered deck. Upstairs, the oversized owner's suite awaits, with an inviting double door entry. The owner's bath is ...

Please refer to actual blueprints for an accurate representation of home design. Home design and elevations subject to change without prior notice. Window, door and porch locations may vary by elevation. Subject to error, ornission or withdrawal.