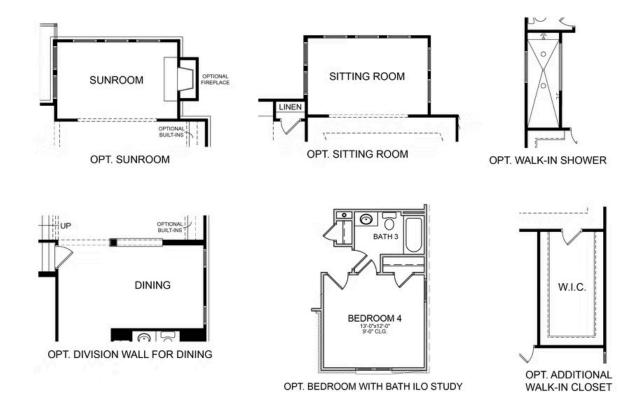

Sizzling Summer Savings !!! Mansfield "D" - TO BE BUILT HOME on an unfinished basement! The Mansfield plan offers a perfect blend of functionality and luxury, providing ample space and customizable options to suit the owner's needs and preferences. With its spacious layout and thoughtful design features, this home promises to be both functional and beautiful. As you enter through the spacious front porch, you're greeted by an inviting study, which can also serve as a bedroom if desired. The nearby powder room can be upgraded to a full bathroom, providing added convenience for guests or residents. The main living area of the home features a gorgeous dining room area that is separate yet cohesive with the open kitchen and living space. The light-filled family room, accentuated by a gas-burning fireplace if desired, offers the perfect setting for family gatherings or cozy nights in. The entertainer's kitchen is a standout feature, boasting a sizable kitchen island, GE appliances, and a large walk-in pantry. The deck, just off the kitchen, offers outdoor space for relaxation or can be customized into a sunroom or covered deck. Upstairs, the oversized owner's suite awaits, with an inviting double door entry. The owner's bath is ...

Please refer to actual blueprints for an accurate representation of home design. Home design and elevations subject to change without prior notice. Window, door and porch locations may vary by elevation. Subject to error, ornission or withdrawal.