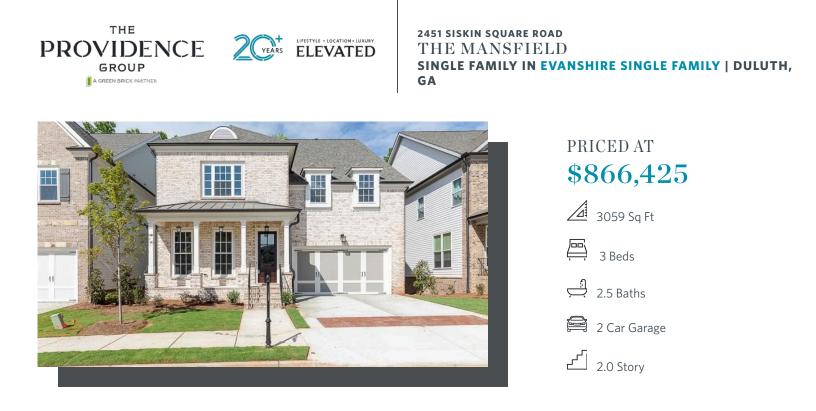

Sizzling Summer Savings !!! Mansfield "D" - TO BE BUILT HOME on an unfinished basement! The Mansfield plan offers a perfect blend of functionality and luxury, providing ample space and customizable options to suit the owner's needs and preferences. With its spacious layout and thoughtful design features, this home promises to be both functional and beautiful. As you enter through the spacious front porch, you're greeted by an inviting study, which can also serve as a bedroom if desired. The nearby powder room can be upgraded to a full bathroom, providing added convenience for guests or residents. The main living area of the home features a gorgeous dining room area that is separate yet cohesive with the open kitchen and living space. The light-filled family room, accentuated by a gas-burning fireplace if desired, offers the perfect setting for family gatherings or cozy nights in. The entertainer's kitchen is a standout feature, boasting a sizable kitchen island, GE appliances, and a large walk-in pantry. The deck, just off the kitchen, offers outdoor space for relaxation or can be customized into a sunroom or covered deck. Upstairs, the oversized owner's suite awaits, with an inviting double door entry. The owner's bath is ...

## 2451 SISKIN SQUARE ROAD THE MANSFIELD SINGLE FAMILY IN EVANSHIRE SINGLE FAMILY | DULUTH, GA

Want to Know More About This Home?

CONTACT OUR COMMUNITY SALES MANAGER Call Us @ 470.248.2103

Please refer to actual blueprints for an accurate representation of home design. Home design and elevations subject to change without prior notice. Window, door and porch locations may vary by elevation. Subject to error, ornission or withdrawal.