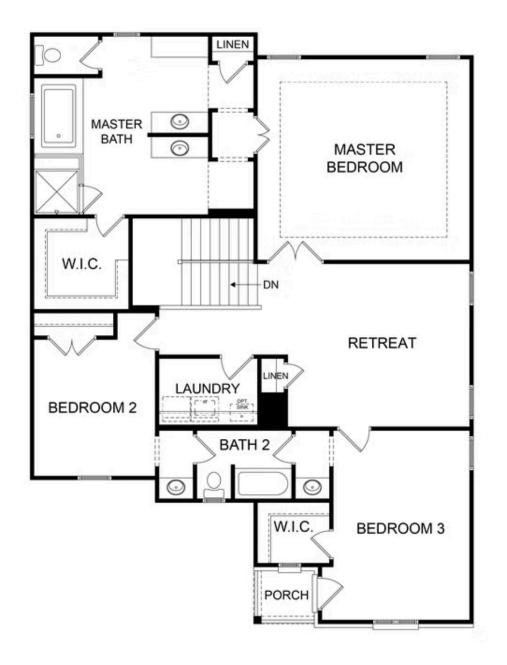

SPRING INTO A NEW HOME AT EVANSHIRE! Elevate your life in 2024 with a new home by The Providence Group and \$5,000 towards closing cost with one of our Preferred Lenders. Brand new To Be Built home in a new gated community - Evanshire! One of the best floor plans in town. This home has many additional options that you can add, sunroom, sitting room, larger walk-in closet, guest suite on main, but hurry before we are past stage to customize. The Mansfield offers abundant natural light throughout the home especially the main floor. Dress up your dining room or make it a causal space to eat. The kitchen offers lots of cabinets and countertop space. Additionally, a large island, quartz countertops & GE stainless appliances are featured. The walk-in pantry has enough room to put every kitchen appliance you may need plus additional food, so your countertops will stay clear. Upstairs the owner's bedroom and bathroom are to die for. The owner's bath has separate his & hers vanities, a soaking tub and separate tile shower. Also located on the upper floor is 2 secondary bedrooms that share a bath + a large retreat that can be used however ...

CONTACT OUR COMMUNITY SALES MANAGER Call Us @ 470.248.2103

Please refer to actual blueprints for an accurate representation of home design. Home design and elevations subject to change without prior notice. Window, door and porch locations may vary by elevation. Subject to error, ornission or withdrawal.