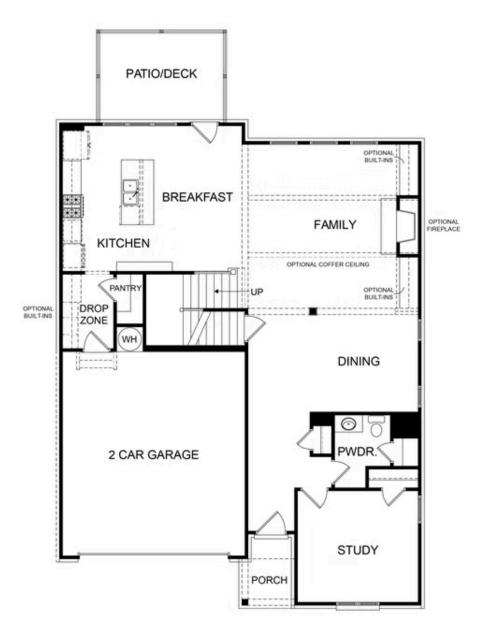

SPRING INTO A NEW HOME AT EVANSHIRE! Elevate your life in 2024 with a new home by The Providence Group and \$5,000 towards closing cost with one of our Preferred Lenders. Brand new To Be Built home in a new gated community - Evanshire! One of the best floor plans in town. This home has many additional options that you can add, sunroom, sitting room, larger walk-in closet, guest suite on main, but hurry before we are past stage to customize. The Mansfield offers abundant natural light throughout the home especially the main floor. Dress up your dining room or make it a causal space to eat. The kitchen offers lots of cabinets and countertop space. Additionally, a large island, quartz countertops & GE stainless appliances are featured. The walk-in pantry has enough room to put every kitchen appliance you may need plus additional food, so your countertops will stay clear. Upstairs the owner's bedroom and bathroom are to die for. The owner's bath has separate his & hers vanities, a soaking tub and separate tile shower. Also located on the upper floor is 2 secondary bedrooms that share a bath + a large retreat that can be used however ...

CONTACT OUR COMMUNITY SALES MANAGER Call Us @ 470.248.2103

Please refer to actual blueprints for an accurate representation of home design. Home design and elevations subject to change without prior notice. Window, door and porch locations may vary by elevation. Subject to error, ornission or withdrawal.