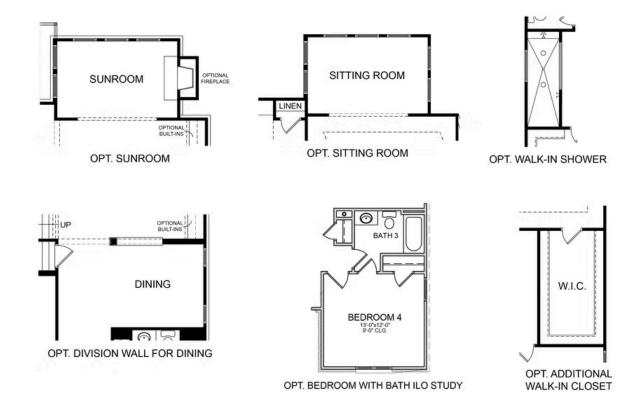

SPRING INTO A NEW HOME AT EVANSHIRE! Elevate your life in 2024 with a new home by The Providence Group and \$5,000 towards closing cost with one of our Preferred Lenders. Brand new To Be Built home in a new gated community - Evanshire! One of the best floor plans in town. This home has many additional options that you can add, sunroom, sitting room, larger walk-in closet, guest suite on main, but hurry before we are past stage to customize. The Mansfield offers abundant natural light throughout the home especially the main floor. Dress up your dining room or make it a causal space to eat. The kitchen offers lots of cabinets and countertop space. Additionally, a large island, quartz countertops & GE stainless appliances are featured. The walk-in pantry has enough room to put every kitchen appliance you may need plus additional food, so your countertops will stay clear. Upstairs the owner's bedroom and bathroom are to die for. The owner's bath has separate his & hers vanities, a soaking tub and separate tile shower. Also located on the upper floor is 2 secondary bedrooms that share a bath + a large retreat that can be used however ...

CONTACT OUR COMMUNITY SALES MANAGER Call Us @ 470.248.2103

Please refer to actual blueprints for an accurate representation of home design. Home design and elevations subject to change without prior notice. Window, door and porch locations may vary by elevation. Subject to error, ornission or withdrawal.